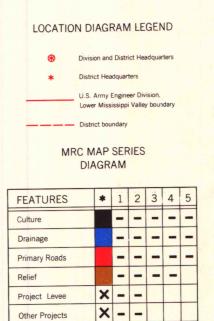

U.S. Army Engineer District Boundary

Completed or

under construction

-----

Indicates features of this map
 Indicates features of each map series
 Indicates features not on this map

Woodland – –