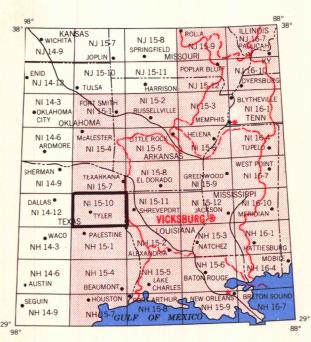

## LOCATION DIAGRAM FOR TYLER

MAPS OF THE ALLUVIAL VALLEY OF THE LOWER MISSISSIPPI RIVER AND TRIBUTARIES (Indicated by red tint) CORPS OF ENGINEERS

CHANNEL AND DRAINAGE IMPROVEMENTS \_\_\_\_\_\_ WATERWAYS, CHANNELS OR CANALS \_\_\_\_\_\_ STRUCTURES Reservoir and Dam \_\_\_\_\_\_ Revetment \_\_\_\_\_\_ Lock, Lock and Dam, Turning Basin \_\_\_\_\_\_ Drainage or Floodgate \_\_\_\_\_\_ Pumping Plant \_\_\_\_\_\_ Control or Spillway \_\_\_\_\_