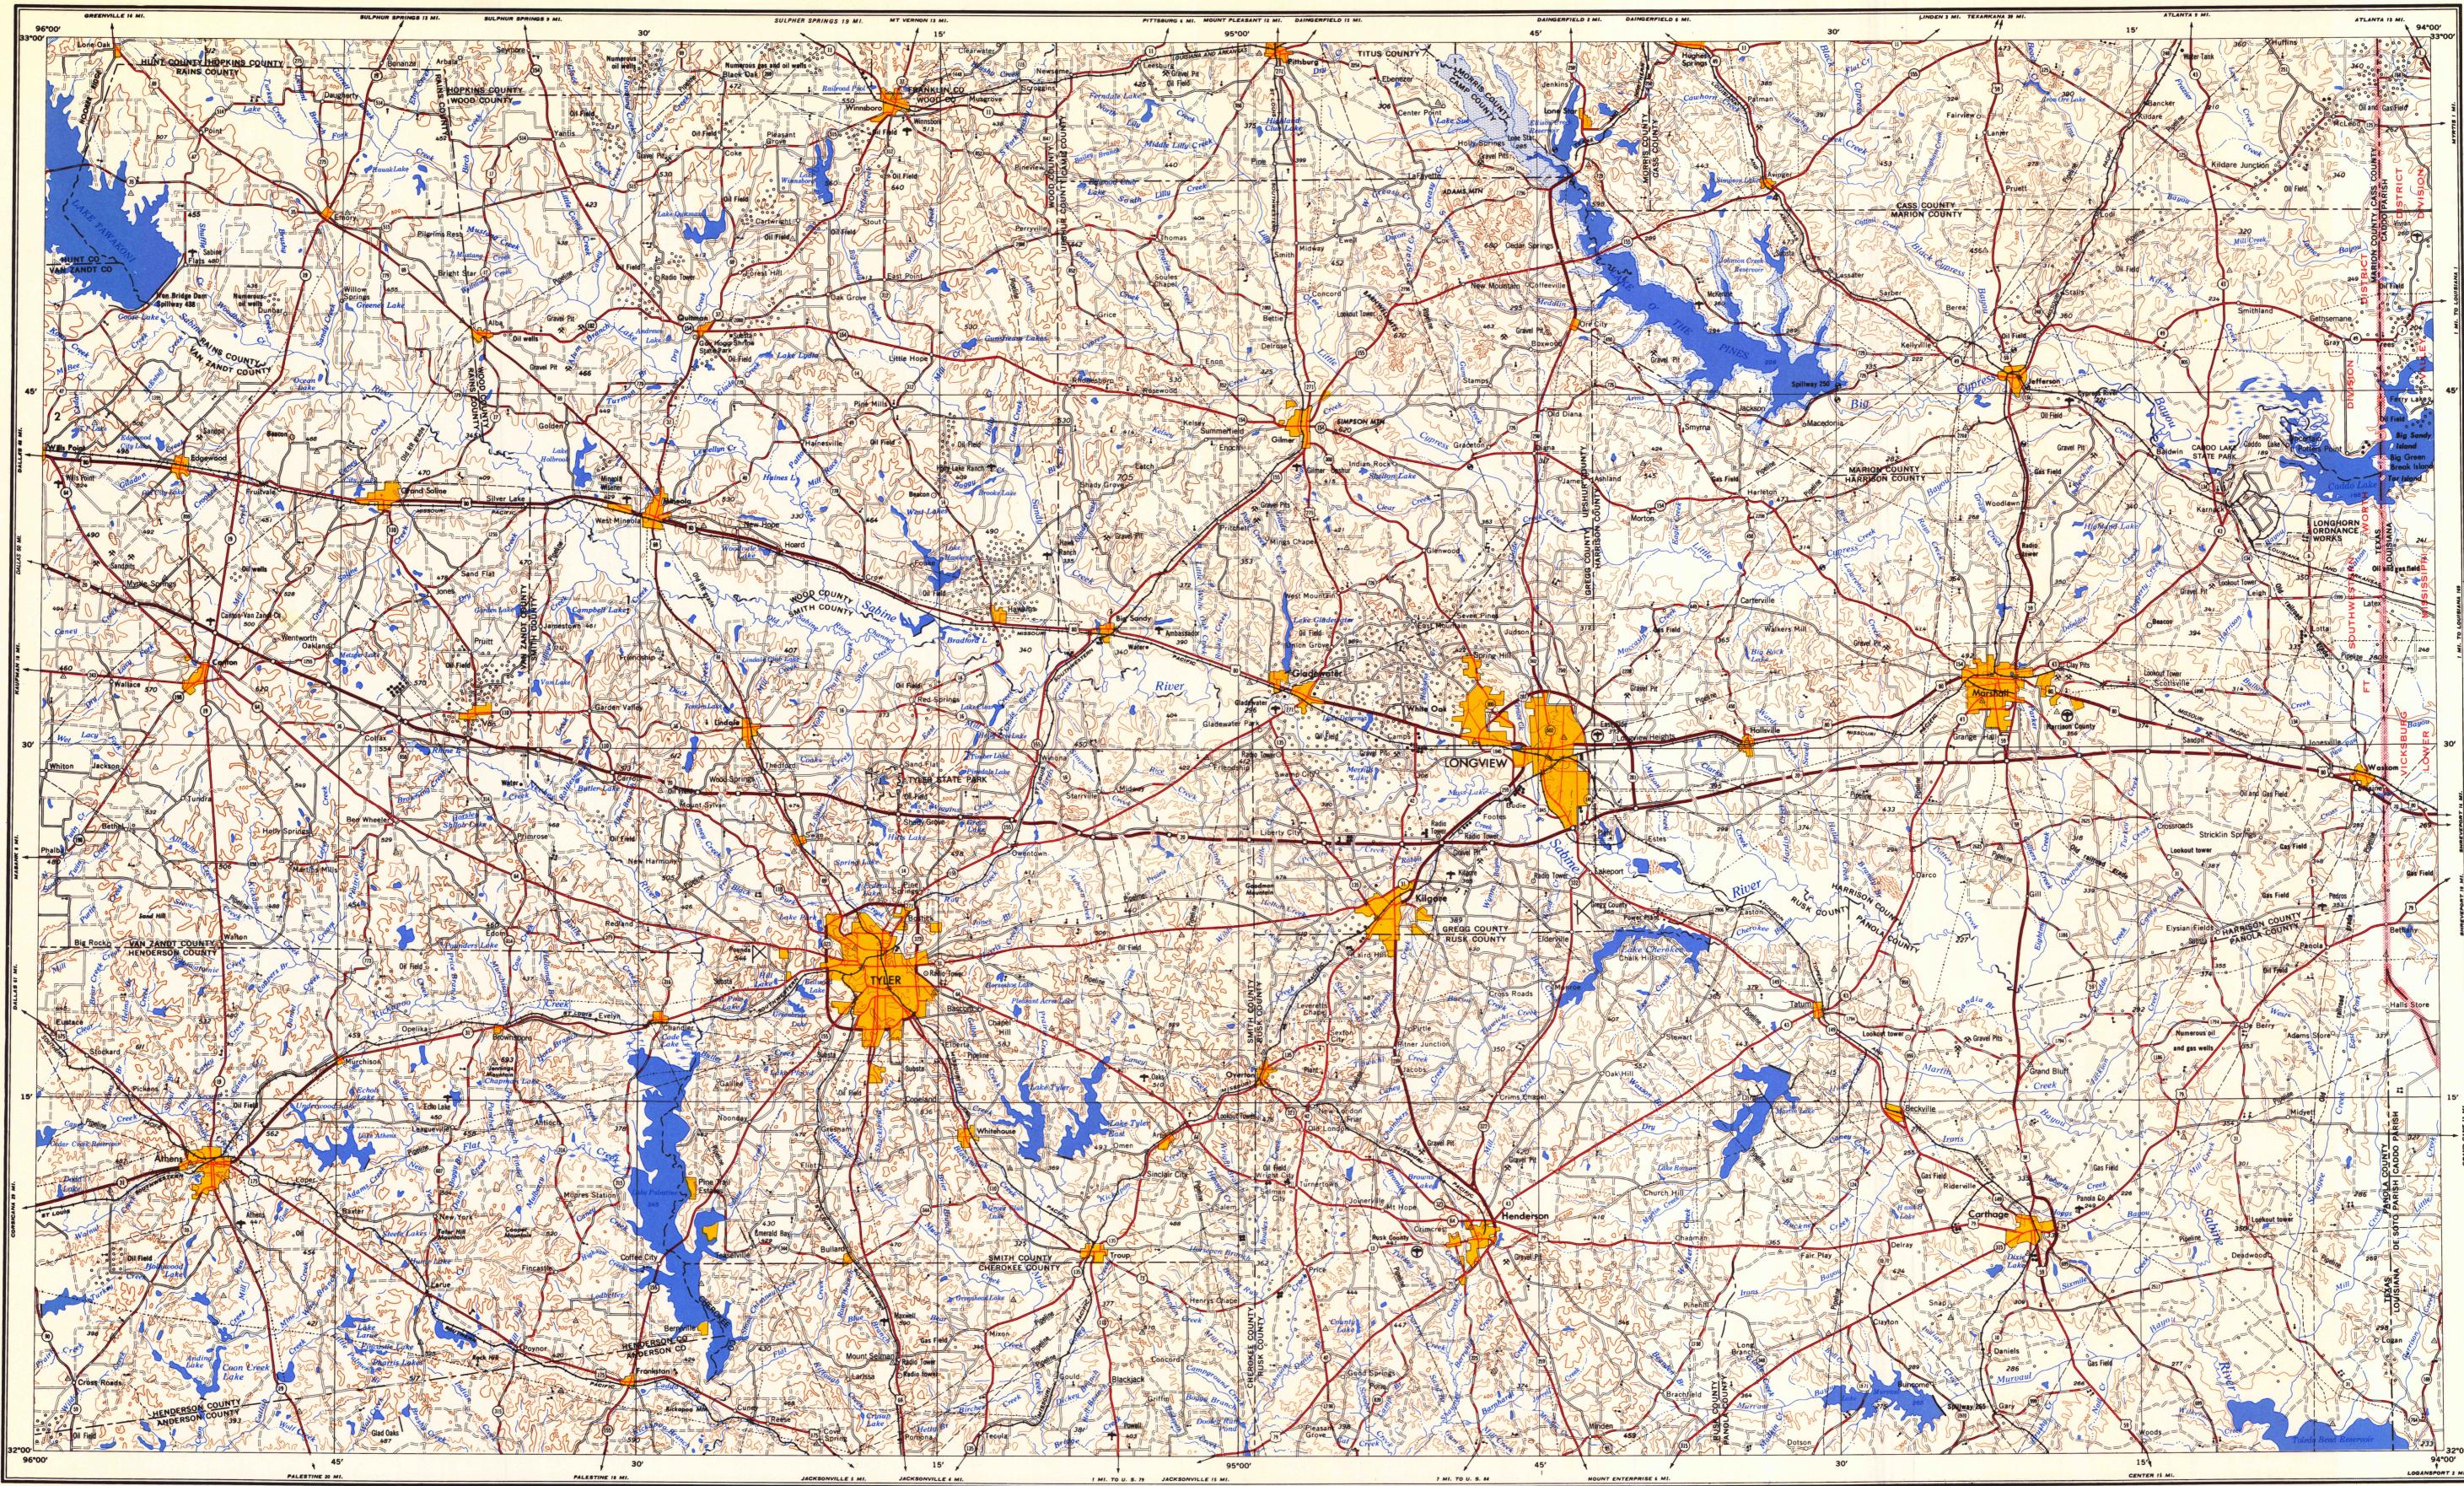

Prepared by the Defense Mapping Agency Topographic Center Washington, D. C. Compiled in 1955 by photogrammetric methods and from United States quadrangles, 1:62,500, 1939–51. Planimetry revised in part from aerial photographs taken 1939–51. Map field checked 1955. Revised by the U. S. Geological Survey from aerial photographs taken 1976. Map edited 1977 Revised by the U.S. Army Engineer District, Vicksburg, Corps of Engineers

Planimetry from U.S. Geological Survey; Corps of Engineer Quadrangles, NASA photography, County and Parish Highway maps, and Mississippi River Navigation charts Edited and published by the President, Mississippi River Commission, Corps of Engineers, U.S. Army, Vicksburg, Mississippi.