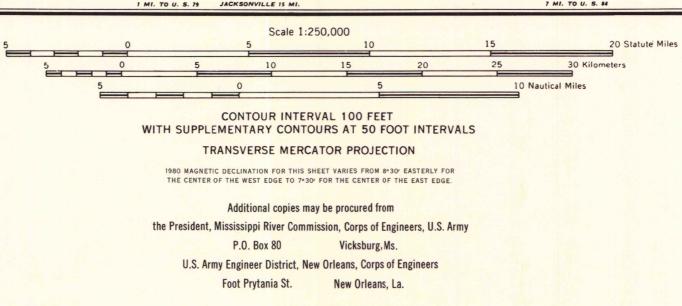

| OS ANGELES Sec                                                                                                                                                                             | ADS<br>nary, all-weather, hard surface<br>ondary, all-weather, hard surface                                                                                       |                                                                                                                                                                                                                                                                                                                                                                                                                                                                                                                                                                                                                                                                                                                                                                                                                                                                                                                                                                                                                                                                                                                                                                                                                                                                                                                                                                                                                                                                                                                                                                                                                                                                                                                                                                                                                                                                                                                                                                                                                                                                                                                                |
|--------------------------------------------------------------------------------------------------------------------------------------------------------------------------------------------|-------------------------------------------------------------------------------------------------------------------------------------------------------------------|--------------------------------------------------------------------------------------------------------------------------------------------------------------------------------------------------------------------------------------------------------------------------------------------------------------------------------------------------------------------------------------------------------------------------------------------------------------------------------------------------------------------------------------------------------------------------------------------------------------------------------------------------------------------------------------------------------------------------------------------------------------------------------------------------------------------------------------------------------------------------------------------------------------------------------------------------------------------------------------------------------------------------------------------------------------------------------------------------------------------------------------------------------------------------------------------------------------------------------------------------------------------------------------------------------------------------------------------------------------------------------------------------------------------------------------------------------------------------------------------------------------------------------------------------------------------------------------------------------------------------------------------------------------------------------------------------------------------------------------------------------------------------------------------------------------------------------------------------------------------------------------------------------------------------------------------------------------------------------------------------------------------------------------------------------------------------------------------------------------------------------|
| GALVESTON<br>Fair<br>Trai<br>Durango<br>Grand Coulee<br>Sun Valley<br>e or Multiple<br>Landplane airport<br>Landing area<br>Seaplane airport<br>Mine<br>Woods-brushwood<br>Navigable Canal | Andrewarkers interstate, U.S., State                                                                                                                              | ace (35) (28) (10) (20) (20) (20) (20) (20) (20) (20) (2                                                                                                                                                                                                                                                                                                                                                                                                                                                                                                                                                                                                                                                                                                                                                                                                                                                                                                                                                                                                                                                                                                                                                                                                                                                                                                                                                                                                                                                                                                                                                                                                                                                                                                                                                                                                                                                                                                                                                                                                                                                                       |
| Levee; Floodwall                                                                                                                                                                           | Gage                                                                                                                                                              |                                                                                                                                                                                                                                                                                                                                                                                                                                                                                                                                                                                                                                                                                                                                                                                                                                                                                                                                                                                                                                                                                                                                                                                                                                                                                                                                                                                                                                                                                                                                                                                                                                                                                                                                                                                                                                                                                                                                                                                                                                                                                                                                |
|                                                                                                                                                                                            | Durango<br>Grand Coules<br>Sun Valley Rou<br>a or Multiple<br>Landplane airport<br>Landing area<br>Seaplane airport<br>Mine<br>Woods-brushwood<br>Navigable Canal | Durango Durango Interchange Grand Coulee Sun Valley Route markers: Interstate, U.S., State Landmark: School; Chu Landing area Landing area Kando area Kand |