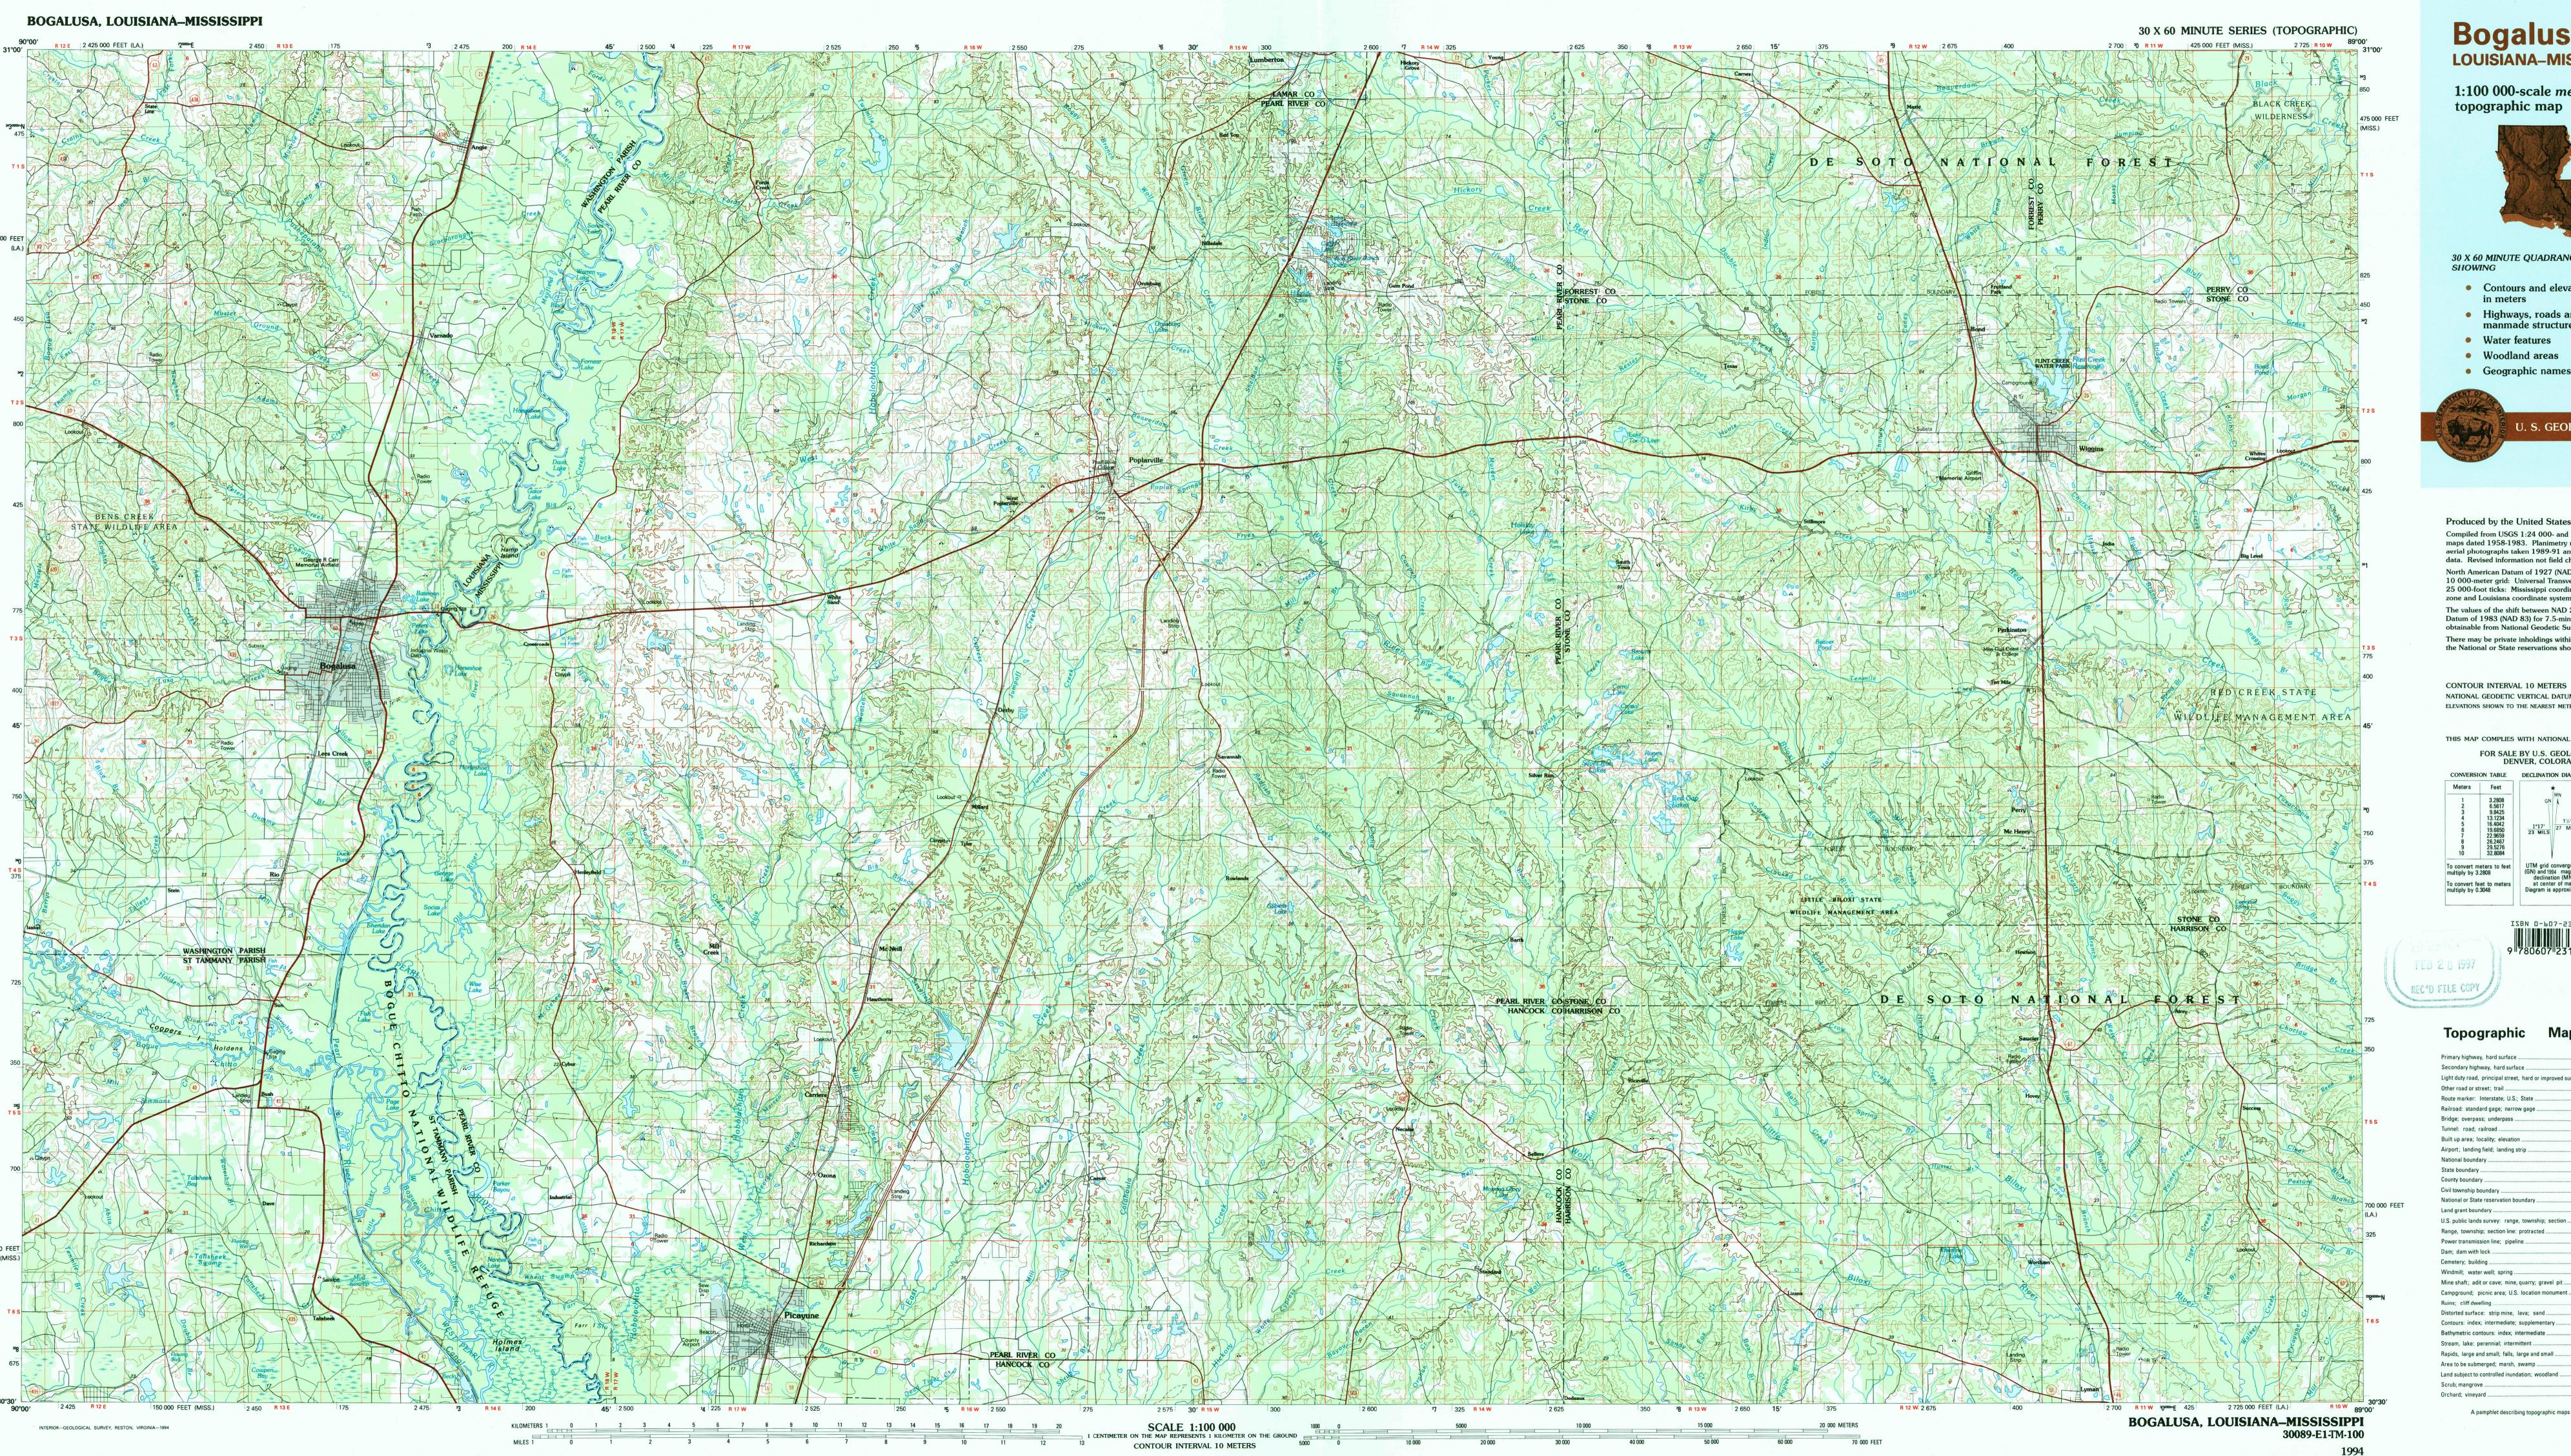

Bogalusa LOUISIANA-MISSISSIPPI

1:100 000-scale metric

30089-E1-TM-100

30 X 60 MINUTE QUADRANGLE

SHOWING

 Contours and elevations in meters

Highways, roads and other manmade structures

Water features

Woodland areas

Geographic names

Produced by the United States Geological Survey Compiled from USGS 1:24 000- and 1:62 500-scale topographic maps dated 1958-1983. Planimetry revised from aerial photographs taken 1989-91 and other source data. Revised information not field checked. Map edited 1994 North American Datum of 1927 (NAD 27). Projection and 10 000-meter grid: Universal Transverse Mercator, zone 16 25 000-foot ticks: Mississippi coordinate system, east zone and Louisiana coordinate system, south zone The values of the shift between NAD 27 and North American Datum of 1983 (NAD 83) for 7.5-minute intersections are obtainable from National Geodetic Survey NADCON software There may be private inholdings within the boundaries of the National or State reservations shown on this map

CONTOUR INTERVAL 10 METERS NATIONAL GEODETIC VERTICAL DATUM OF 1929 ELEVATIONS SHOWN TO THE NEAREST METER

THIS MAP COMPLIES WITH NATIONAL MAP ACCURACY STANDARDS FOR SALE BY U.S. GEOLOGICAL SURVEY

| Primary highway, hard surface                                 |                                                                                                                                                                                                                                                                                                                                                                                                                                                                                                                                                                                                                                                                                                                                                                                                                                                                                                                                                                                                                                                                                                                                                                                                                                                                                                                                                                                                                                                                                                                                                                                                                                                                                                                                                                                                                                                                                                                                                                                                                                                                                                                                |
|---------------------------------------------------------------|--------------------------------------------------------------------------------------------------------------------------------------------------------------------------------------------------------------------------------------------------------------------------------------------------------------------------------------------------------------------------------------------------------------------------------------------------------------------------------------------------------------------------------------------------------------------------------------------------------------------------------------------------------------------------------------------------------------------------------------------------------------------------------------------------------------------------------------------------------------------------------------------------------------------------------------------------------------------------------------------------------------------------------------------------------------------------------------------------------------------------------------------------------------------------------------------------------------------------------------------------------------------------------------------------------------------------------------------------------------------------------------------------------------------------------------------------------------------------------------------------------------------------------------------------------------------------------------------------------------------------------------------------------------------------------------------------------------------------------------------------------------------------------------------------------------------------------------------------------------------------------------------------------------------------------------------------------------------------------------------------------------------------------------------------------------------------------------------------------------------------------|
| Secondary highway, hard surface                               |                                                                                                                                                                                                                                                                                                                                                                                                                                                                                                                                                                                                                                                                                                                                                                                                                                                                                                                                                                                                                                                                                                                                                                                                                                                                                                                                                                                                                                                                                                                                                                                                                                                                                                                                                                                                                                                                                                                                                                                                                                                                                                                                |
| Light duty road, principal street, hard or improved surface — |                                                                                                                                                                                                                                                                                                                                                                                                                                                                                                                                                                                                                                                                                                                                                                                                                                                                                                                                                                                                                                                                                                                                                                                                                                                                                                                                                                                                                                                                                                                                                                                                                                                                                                                                                                                                                                                                                                                                                                                                                                                                                                                                |
| Other road or street; trail                                   |                                                                                                                                                                                                                                                                                                                                                                                                                                                                                                                                                                                                                                                                                                                                                                                                                                                                                                                                                                                                                                                                                                                                                                                                                                                                                                                                                                                                                                                                                                                                                                                                                                                                                                                                                                                                                                                                                                                                                                                                                                                                                                                                |
| Route marker: Interstate; U.S.; State                         |                                                                                                                                                                                                                                                                                                                                                                                                                                                                                                                                                                                                                                                                                                                                                                                                                                                                                                                                                                                                                                                                                                                                                                                                                                                                                                                                                                                                                                                                                                                                                                                                                                                                                                                                                                                                                                                                                                                                                                                                                                                                                                                                |
| Railroad: standard gage; narrow gage                          |                                                                                                                                                                                                                                                                                                                                                                                                                                                                                                                                                                                                                                                                                                                                                                                                                                                                                                                                                                                                                                                                                                                                                                                                                                                                                                                                                                                                                                                                                                                                                                                                                                                                                                                                                                                                                                                                                                                                                                                                                                                                                                                                |
| Bridge; overpass; underpass                                   | <del>)</del>   ( -                                                                                                                                                                                                                                                                                                                                                                                                                                                                                                                                                                                                                                                                                                                                                                                                                                                                                                                                                                                                                                                                                                                                                                                                                                                                                                                                                                                                                                                                                                                                                                                                                                                                                                                                                                                                                                                                                                                                                                                                                                                                                                             |
| Tunnel: road; railroad                                        | <del></del>                                                                                                                                                                                                                                                                                                                                                                                                                                                                                                                                                                                                                                                                                                                                                                                                                                                                                                                                                                                                                                                                                                                                                                                                                                                                                                                                                                                                                                                                                                                                                                                                                                                                                                                                                                                                                                                                                                                                                                                                                                                                                                                    |
| Built up area; locality; elevation                            | • 155                                                                                                                                                                                                                                                                                                                                                                                                                                                                                                                                                                                                                                                                                                                                                                                                                                                                                                                                                                                                                                                                                                                                                                                                                                                                                                                                                                                                                                                                                                                                                                                                                                                                                                                                                                                                                                                                                                                                                                                                                                                                                                                          |
| Airport; landing field; landing strip                         | <del>/</del> / _                                                                                                                                                                                                                                                                                                                                                                                                                                                                                                                                                                                                                                                                                                                                                                                                                                                                                                                                                                                                                                                                                                                                                                                                                                                                                                                                                                                                                                                                                                                                                                                                                                                                                                                                                                                                                                                                                                                                                                                                                                                                                                               |
| National boundary                                             |                                                                                                                                                                                                                                                                                                                                                                                                                                                                                                                                                                                                                                                                                                                                                                                                                                                                                                                                                                                                                                                                                                                                                                                                                                                                                                                                                                                                                                                                                                                                                                                                                                                                                                                                                                                                                                                                                                                                                                                                                                                                                                                                |
| State boundary                                                |                                                                                                                                                                                                                                                                                                                                                                                                                                                                                                                                                                                                                                                                                                                                                                                                                                                                                                                                                                                                                                                                                                                                                                                                                                                                                                                                                                                                                                                                                                                                                                                                                                                                                                                                                                                                                                                                                                                                                                                                                                                                                                                                |
| County boundary                                               |                                                                                                                                                                                                                                                                                                                                                                                                                                                                                                                                                                                                                                                                                                                                                                                                                                                                                                                                                                                                                                                                                                                                                                                                                                                                                                                                                                                                                                                                                                                                                                                                                                                                                                                                                                                                                                                                                                                                                                                                                                                                                                                                |
| Civil township boundary                                       |                                                                                                                                                                                                                                                                                                                                                                                                                                                                                                                                                                                                                                                                                                                                                                                                                                                                                                                                                                                                                                                                                                                                                                                                                                                                                                                                                                                                                                                                                                                                                                                                                                                                                                                                                                                                                                                                                                                                                                                                                                                                                                                                |
| National or State reservation boundary                        |                                                                                                                                                                                                                                                                                                                                                                                                                                                                                                                                                                                                                                                                                                                                                                                                                                                                                                                                                                                                                                                                                                                                                                                                                                                                                                                                                                                                                                                                                                                                                                                                                                                                                                                                                                                                                                                                                                                                                                                                                                                                                                                                |
| Land grant boundary                                           |                                                                                                                                                                                                                                                                                                                                                                                                                                                                                                                                                                                                                                                                                                                                                                                                                                                                                                                                                                                                                                                                                                                                                                                                                                                                                                                                                                                                                                                                                                                                                                                                                                                                                                                                                                                                                                                                                                                                                                                                                                                                                                                                |
| U.S. public lands survey: range, township; section            |                                                                                                                                                                                                                                                                                                                                                                                                                                                                                                                                                                                                                                                                                                                                                                                                                                                                                                                                                                                                                                                                                                                                                                                                                                                                                                                                                                                                                                                                                                                                                                                                                                                                                                                                                                                                                                                                                                                                                                                                                                                                                                                                |
| Range, township; section line: protracted                     |                                                                                                                                                                                                                                                                                                                                                                                                                                                                                                                                                                                                                                                                                                                                                                                                                                                                                                                                                                                                                                                                                                                                                                                                                                                                                                                                                                                                                                                                                                                                                                                                                                                                                                                                                                                                                                                                                                                                                                                                                                                                                                                                |
| Power transmission line; pipeline                             |                                                                                                                                                                                                                                                                                                                                                                                                                                                                                                                                                                                                                                                                                                                                                                                                                                                                                                                                                                                                                                                                                                                                                                                                                                                                                                                                                                                                                                                                                                                                                                                                                                                                                                                                                                                                                                                                                                                                                                                                                                                                                                                                |
| Dam; dam with lock                                            |                                                                                                                                                                                                                                                                                                                                                                                                                                                                                                                                                                                                                                                                                                                                                                                                                                                                                                                                                                                                                                                                                                                                                                                                                                                                                                                                                                                                                                                                                                                                                                                                                                                                                                                                                                                                                                                                                                                                                                                                                                                                                                                                |
| Cemetery; building                                            | <del>                                     </del>                                                                                                                                                                                                                                                                                                                                                                                                                                                                                                                                                                                                                                                                                                                                                                                                                                                                                                                                                                                                                                                                                                                                                                                                                                                                                                                                                                                                                                                                                                                                                                                                                                                                                                                                                                                                                                                                                                                                                                                                                                                                               |
| Windmill; water well; spring                                  | 0 0~                                                                                                                                                                                                                                                                                                                                                                                                                                                                                                                                                                                                                                                                                                                                                                                                                                                                                                                                                                                                                                                                                                                                                                                                                                                                                                                                                                                                                                                                                                                                                                                                                                                                                                                                                                                                                                                                                                                                                                                                                                                                                                                           |
| Mine shaft; adit or cave; mine, quarry; gravel pit            | <b>≻ ∀ ×</b>                                                                                                                                                                                                                                                                                                                                                                                                                                                                                                                                                                                                                                                                                                                                                                                                                                                                                                                                                                                                                                                                                                                                                                                                                                                                                                                                                                                                                                                                                                                                                                                                                                                                                                                                                                                                                                                                                                                                                                                                                                                                                                                   |
| Campground; picnic area; U.S. location monument               | <b>★</b>                                                                                                                                                                                                                                                                                                                                                                                                                                                                                                                                                                                                                                                                                                                                                                                                                                                                                                                                                                                                                                                                                                                                                                                                                                                                                                                                                                                                                                                                                                                                                                                                                                                                                                                                                                                                                                                                                                                                                                                                                                                                                                                       |
| Ruins; cliff dwelling                                         |                                                                                                                                                                                                                                                                                                                                                                                                                                                                                                                                                                                                                                                                                                                                                                                                                                                                                                                                                                                                                                                                                                                                                                                                                                                                                                                                                                                                                                                                                                                                                                                                                                                                                                                                                                                                                                                                                                                                                                                                                                                                                                                                |
| Distorted surface: strip mine, lava; sand                     | ****                                                                                                                                                                                                                                                                                                                                                                                                                                                                                                                                                                                                                                                                                                                                                                                                                                                                                                                                                                                                                                                                                                                                                                                                                                                                                                                                                                                                                                                                                                                                                                                                                                                                                                                                                                                                                                                                                                                                                                                                                                                                                                                           |
| Contours: index; intermediate; supplementary                  |                                                                                                                                                                                                                                                                                                                                                                                                                                                                                                                                                                                                                                                                                                                                                                                                                                                                                                                                                                                                                                                                                                                                                                                                                                                                                                                                                                                                                                                                                                                                                                                                                                                                                                                                                                                                                                                                                                                                                                                                                                                                                                                                |
| Bathymetric contours: index; intermediate                     |                                                                                                                                                                                                                                                                                                                                                                                                                                                                                                                                                                                                                                                                                                                                                                                                                                                                                                                                                                                                                                                                                                                                                                                                                                                                                                                                                                                                                                                                                                                                                                                                                                                                                                                                                                                                                                                                                                                                                                                                                                                                                                                                |
| Stream, lake: perennial; intermittent                         |                                                                                                                                                                                                                                                                                                                                                                                                                                                                                                                                                                                                                                                                                                                                                                                                                                                                                                                                                                                                                                                                                                                                                                                                                                                                                                                                                                                                                                                                                                                                                                                                                                                                                                                                                                                                                                                                                                                                                                                                                                                                                                                                |
| Rapids, large and small; falls, large and small               |                                                                                                                                                                                                                                                                                                                                                                                                                                                                                                                                                                                                                                                                                                                                                                                                                                                                                                                                                                                                                                                                                                                                                                                                                                                                                                                                                                                                                                                                                                                                                                                                                                                                                                                                                                                                                                                                                                                                                                                                                                                                                                                                |
| Area to be submerged; marsh, swamp                            | the also as                                                                                                                                                                                                                                                                                                                                                                                                                                                                                                                                                                                                                                                                                                                                                                                                                                                                                                                                                                                                                                                                                                                                                                                                                                                                                                                                                                                                                                                                                                                                                                                                                                                                                                                                                                                                                                                                                                                                                                                                                                                                                                                    |
| Land subject to controlled inundation; woodland               | Mary State Code State State Space State State State Space State State State State State Space State State State State State State Space State State State State State Space State St |