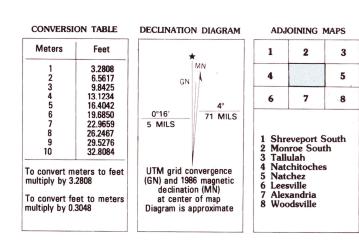

Projection and 10 000-meter grid, zone 15
Universal Transverse Mercator
25 000-foot grid ticks based on Louisiana coordinate
system, north zone. 1927 North American Datum
To place on the predicted North American Datum 1983 move
the projection lines 14 meters south and 14 meters east
There may be private inholdings within the boundaries of
the National or State reservations shown on this map