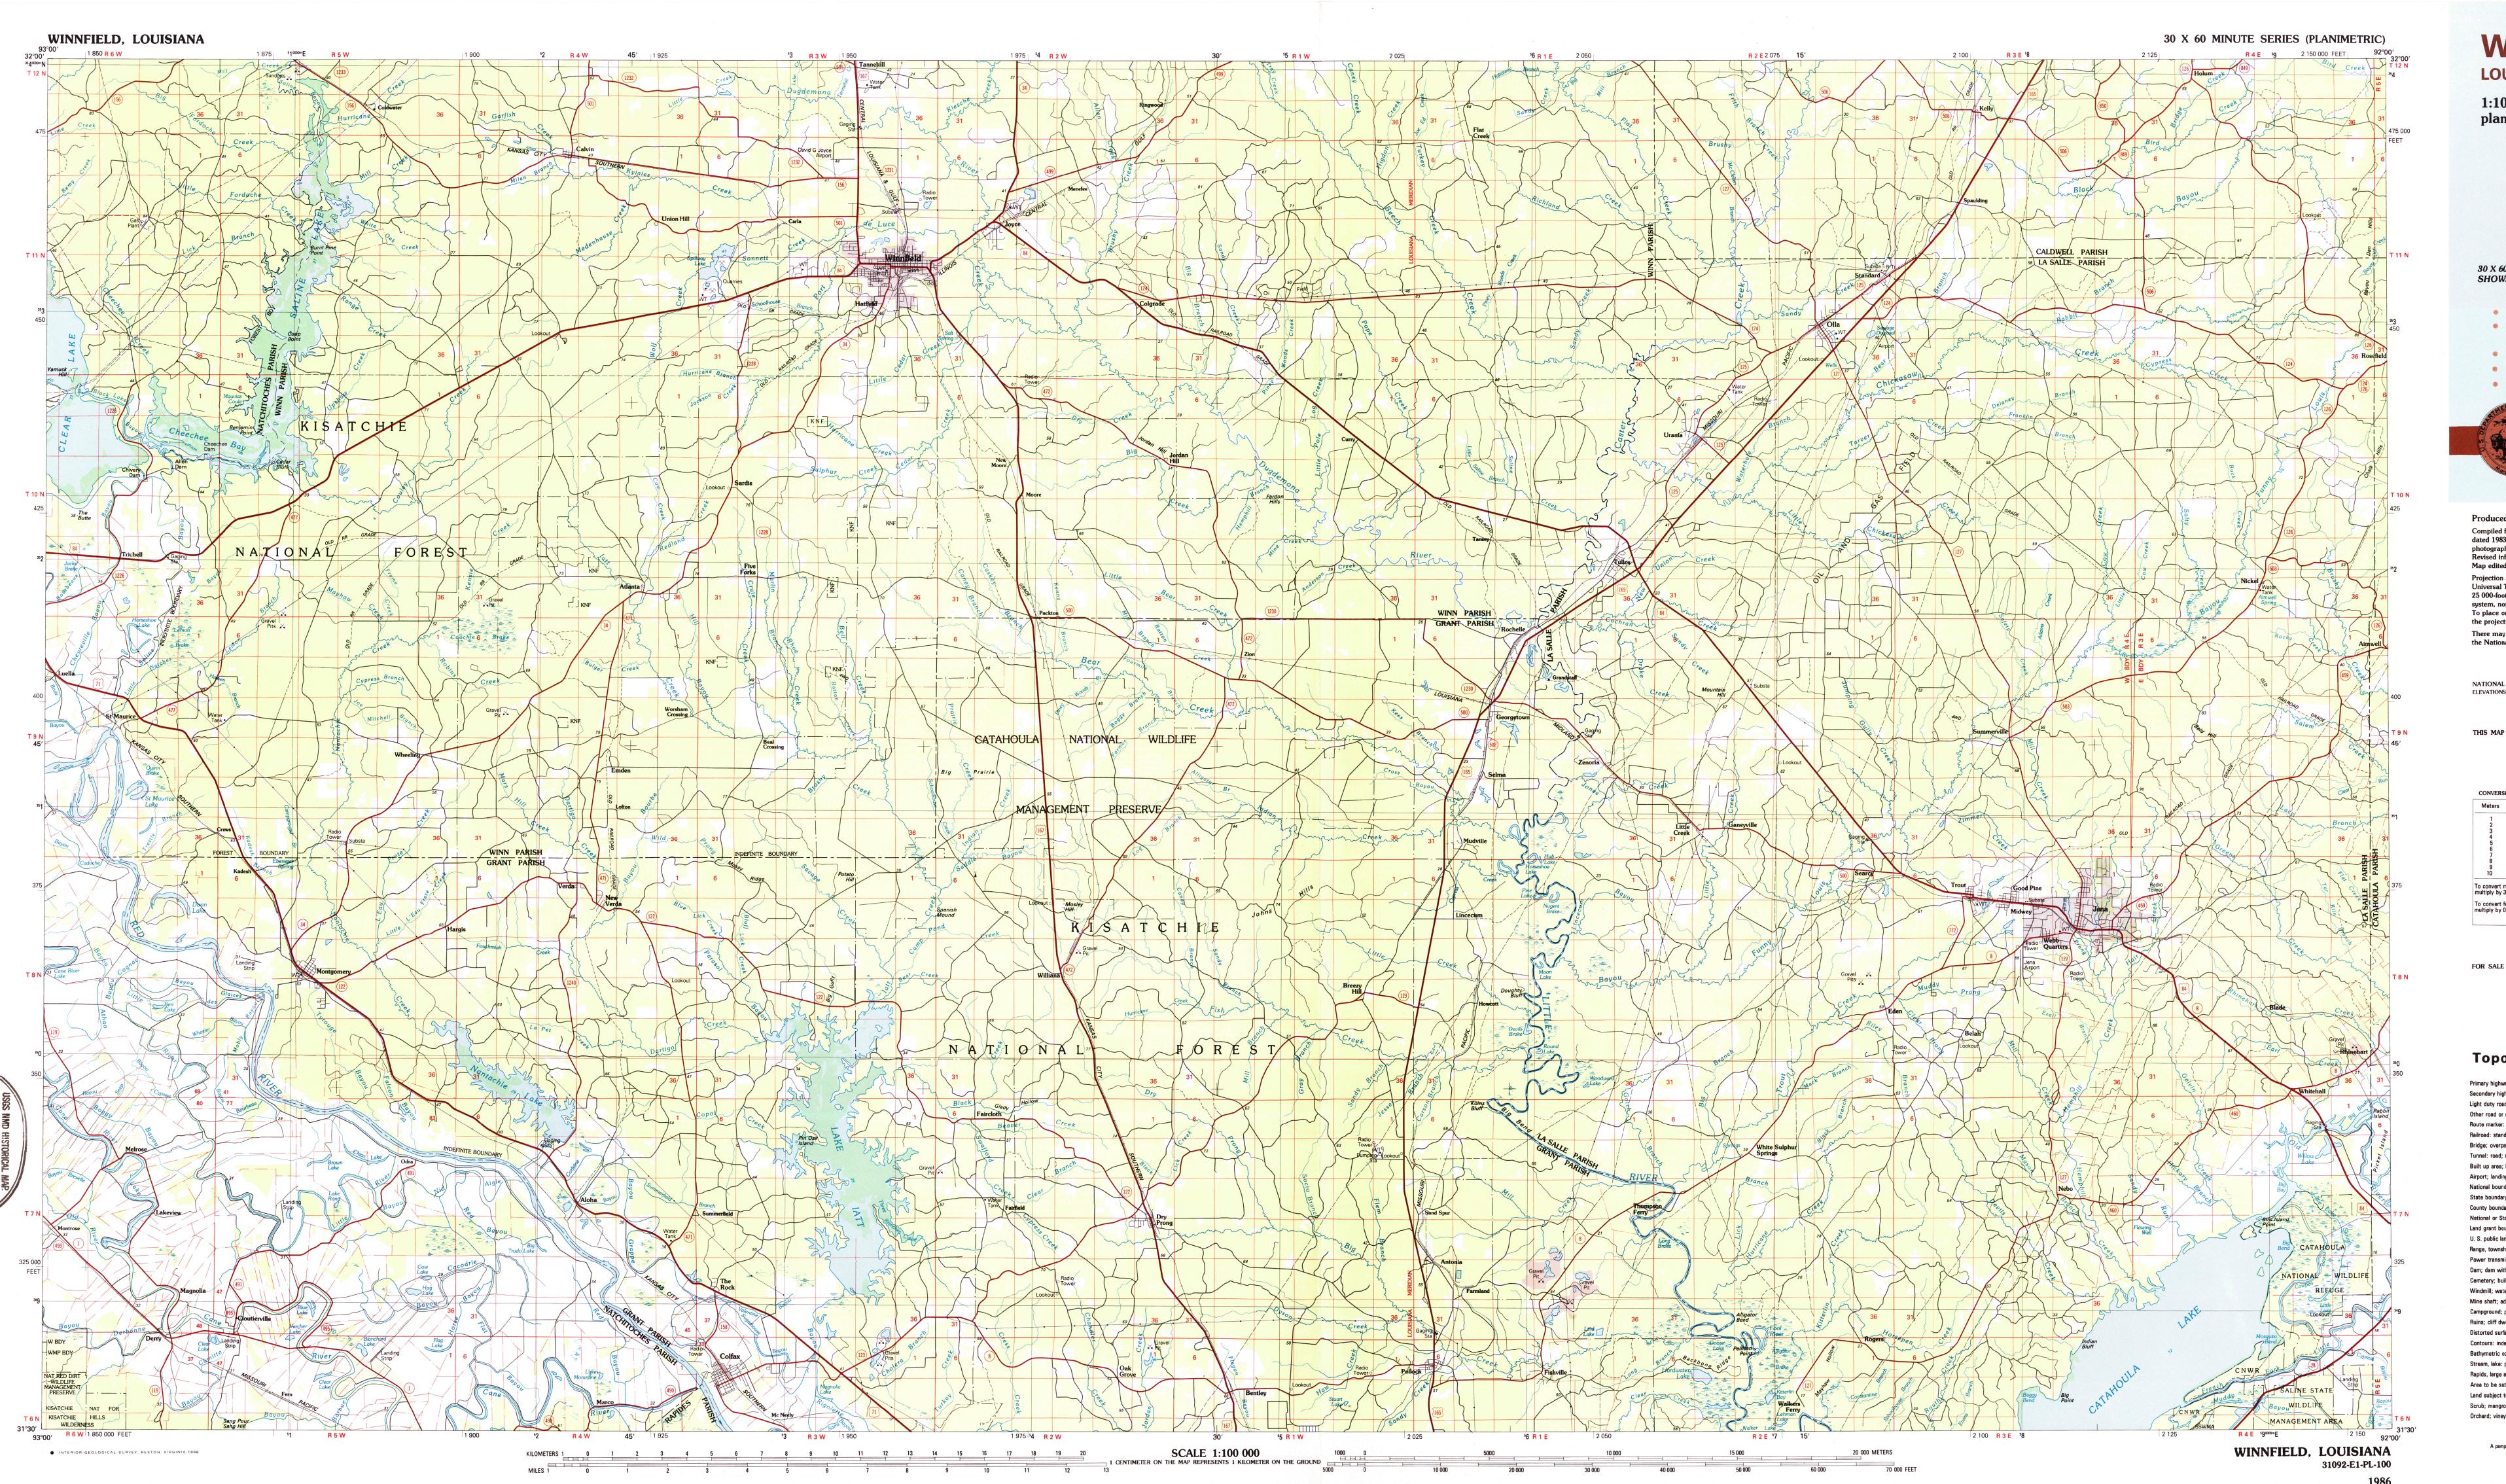

Produced by the United States Geological Survey
Compiled from USGS 1:24 000-scale topographic maps
dated 1983–1985. Partially revised from aerial
photographs taken 1982 and other source data
Revised information not field checked
Map edited 1986

Projection and 10 000-meter grid, zone 15
Universal Transverse Mercator
25 000-foot grid ticks based on Louisiana coordinate
system, north zone. 1927 North American Datum
To place on the predicted North American Datum 1983 move
the projection lines 14 meters south and 14 meters east
There may be private inholdings within the boundaries of
the National or State reservations shown on this map

NATIONAL GEODETIC VERTICAL DATUM OF 1929 ELEVATIONS SHOWN TO THE NEAREST METER

THIS MAP COMPLIES WITH NATIONAL MAP ACCURACY STANDARDS

FOR SALE BY U. S. GEOLOGICAL SURVEY, DENVER, COLORADO 80225 OR RESTON, VIRGINIA 22092