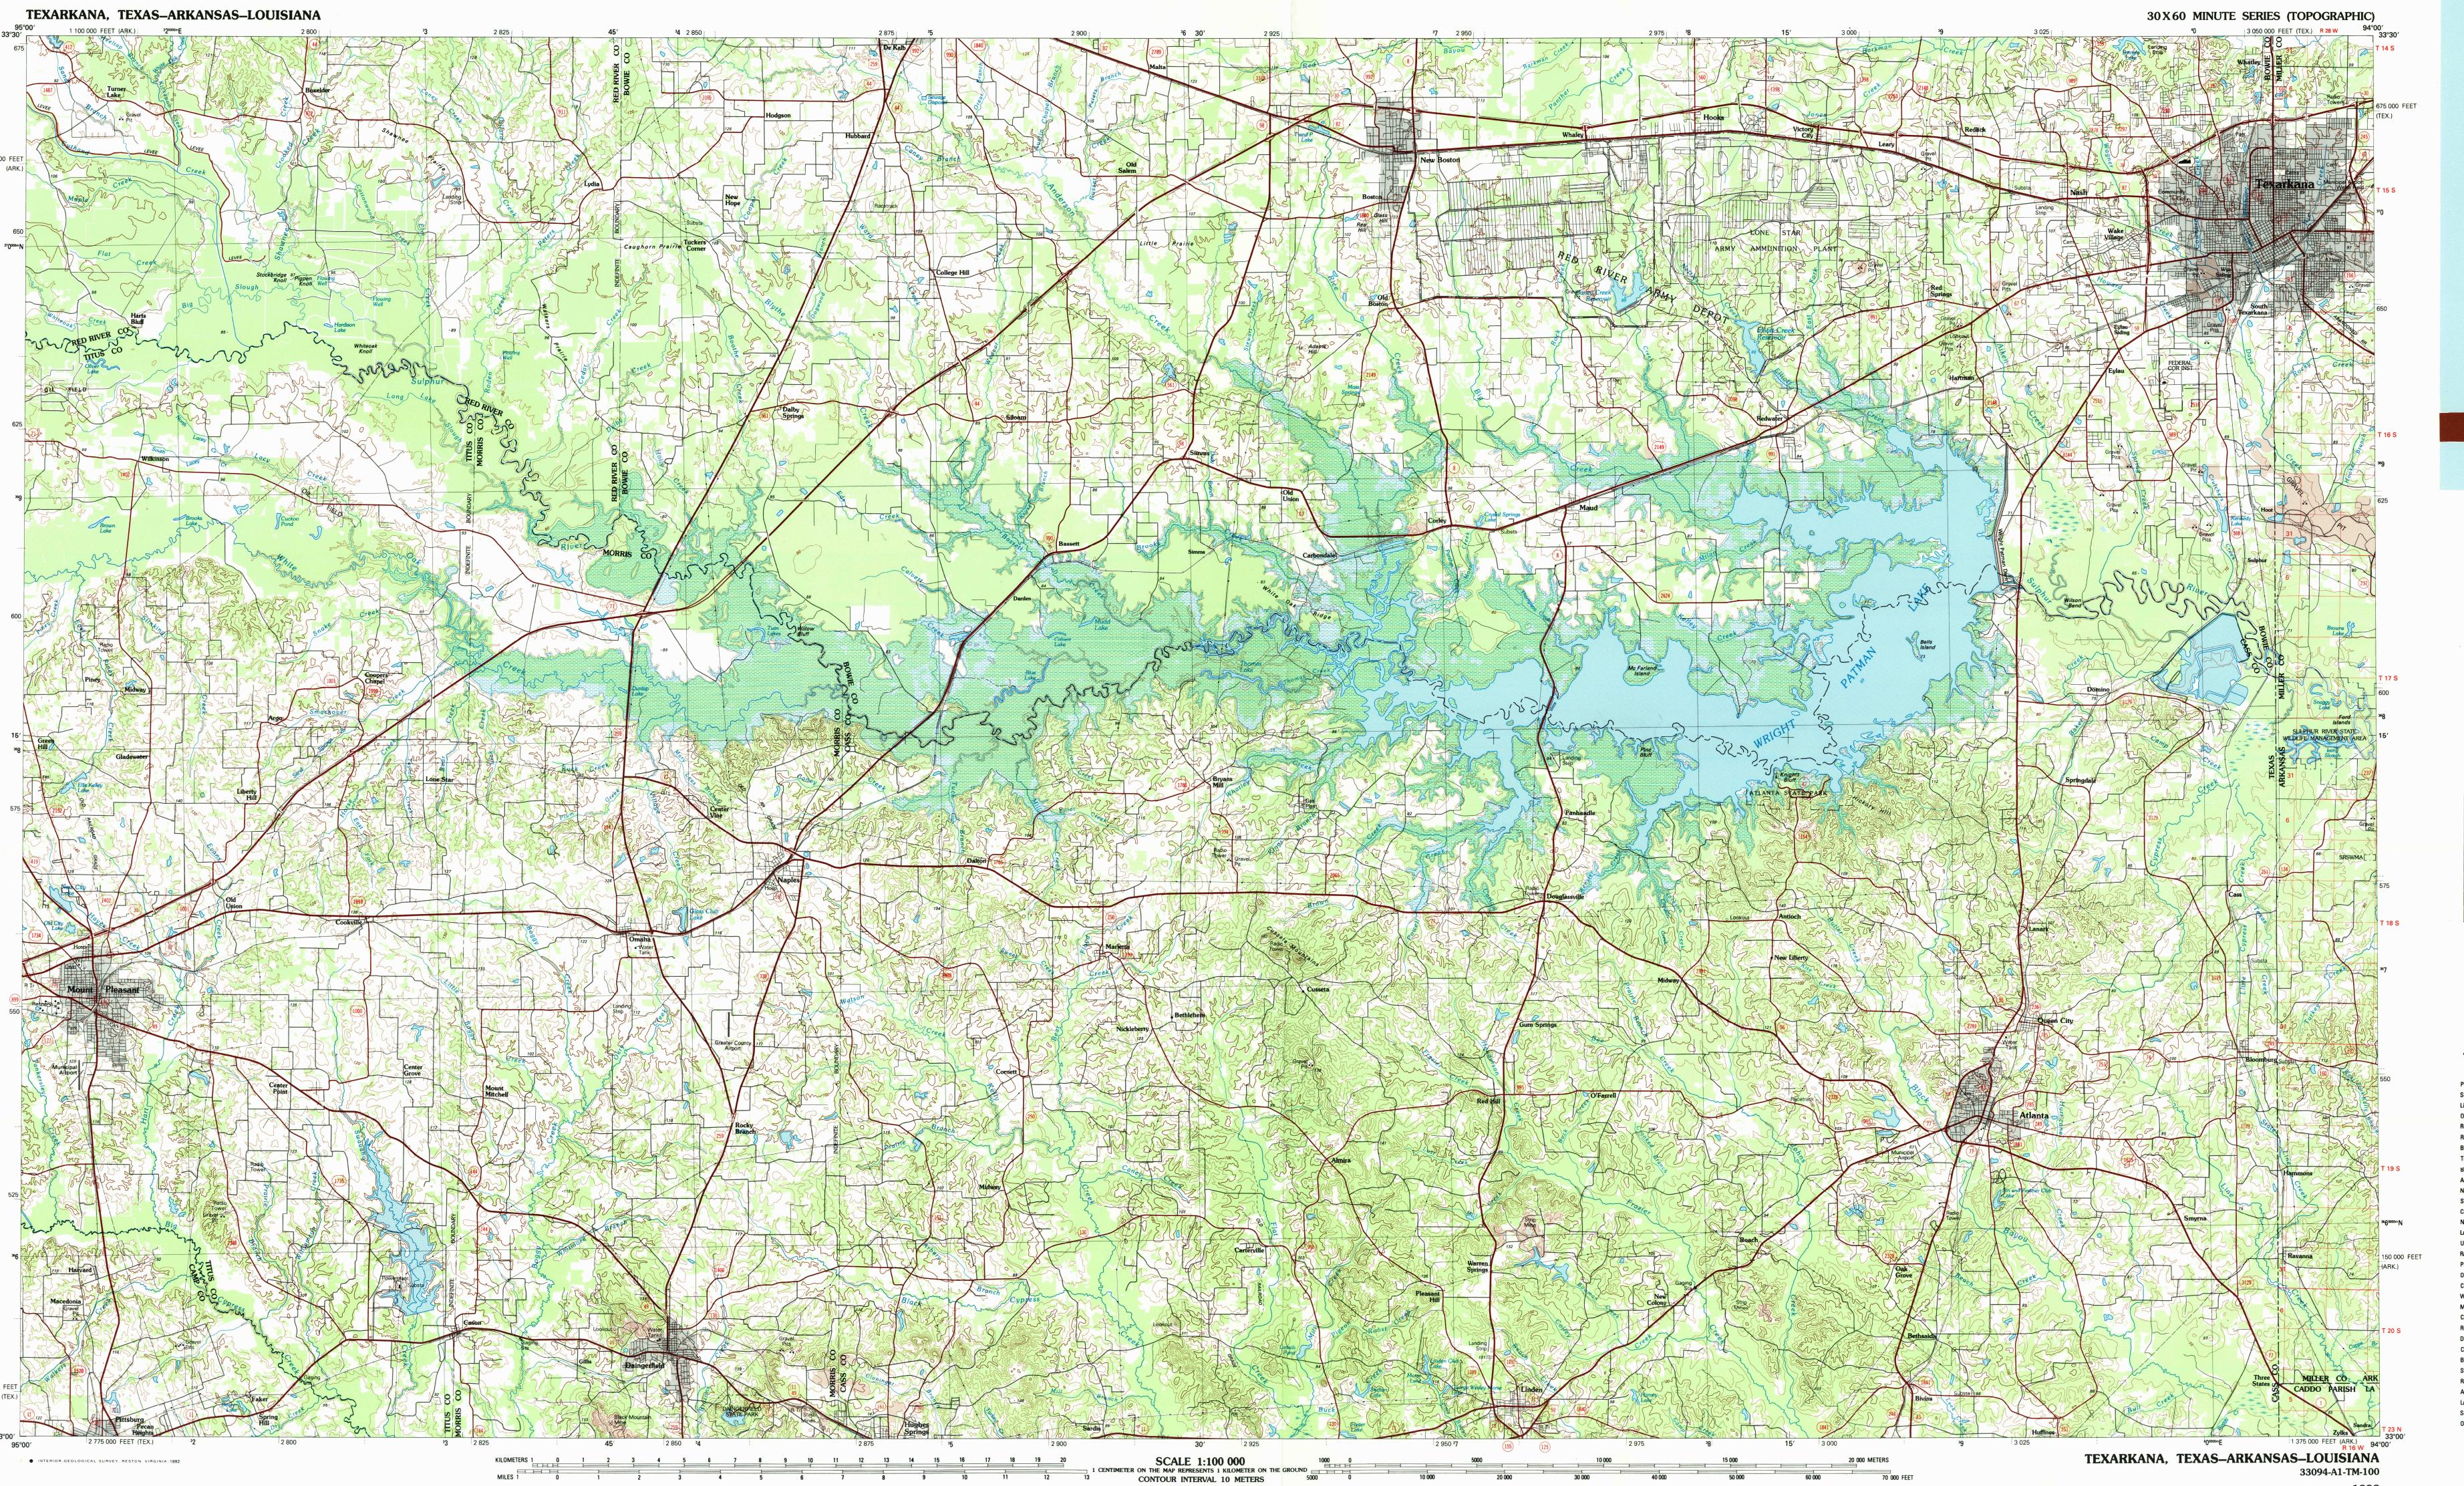

33094-A1-TM-10 Texarkana

TEXAS-ARKANSAS-LOUISIANA 1:100 000-scale metric topographic map

30 X 60 MINUTE QUADRANGLE SHOWING

- Contours and elevations in meters
- Highways, roads and other manmade structures
- Water features
- Woodland areas Geographic names

1992 Produced by the United States Geological Survey

Compiled from USGS 1:24 000-scale topographic maps dated 1954-1969. Planimetry revised from aerial photographs taken 1987 and other source data. Revised information not field checked. Map edited 1992 1927 North American Datum (NAD 27). Projection and 10 000-meter grid: Universal Transverse Mercator, zone 15 25 000-foot ticks: Texas coordinate system north central

and Arkanasas coordinate system, south zone The difference between NAD 27 and North American Datum of 1983 (NAD 83) is too small to show at this scale. The values of the shift between the datums for 7.5 minute intersections are given in USGS Bulletin 1875

There may be private inholdings within the boundaries of the National or State reservations shown on this map

CONTOUR INTERVAL 10 METERS NATIONAL GEODETIC VERTICAL DATUM OF 1929 ELEVATIONS SHOWN TO THE NEAREST METER

THIS MAP COMPLIES WITH NATIONAL MAP ACCURACY STANDARDS

RETURN TO:
NMD HISTORICAL MAP ARCHIVES
USGS NATIONAL CENTER, MS-522
RESTON, VA 22092

3 0 0CT 1992 Topographic Map Symbols

| rimary highway, hard surface                              |                                                                                                                                                                                                                                                                                                                                                                                                                                                                                                                                                                                                                                                                                                                                                                                                                                                                                                                                                                                                                                                                                                                                                                                                                                                                                                                                                                                                                                                                                                                                                                                                                                                                                                                                                                                                                                                                                                                                                                                                                                                                                                                                |
|-----------------------------------------------------------|--------------------------------------------------------------------------------------------------------------------------------------------------------------------------------------------------------------------------------------------------------------------------------------------------------------------------------------------------------------------------------------------------------------------------------------------------------------------------------------------------------------------------------------------------------------------------------------------------------------------------------------------------------------------------------------------------------------------------------------------------------------------------------------------------------------------------------------------------------------------------------------------------------------------------------------------------------------------------------------------------------------------------------------------------------------------------------------------------------------------------------------------------------------------------------------------------------------------------------------------------------------------------------------------------------------------------------------------------------------------------------------------------------------------------------------------------------------------------------------------------------------------------------------------------------------------------------------------------------------------------------------------------------------------------------------------------------------------------------------------------------------------------------------------------------------------------------------------------------------------------------------------------------------------------------------------------------------------------------------------------------------------------------------------------------------------------------------------------------------------------------|
| econdary highway, hard surface                            |                                                                                                                                                                                                                                                                                                                                                                                                                                                                                                                                                                                                                                                                                                                                                                                                                                                                                                                                                                                                                                                                                                                                                                                                                                                                                                                                                                                                                                                                                                                                                                                                                                                                                                                                                                                                                                                                                                                                                                                                                                                                                                                                |
| ght duty road, principal street, hard or improved surface |                                                                                                                                                                                                                                                                                                                                                                                                                                                                                                                                                                                                                                                                                                                                                                                                                                                                                                                                                                                                                                                                                                                                                                                                                                                                                                                                                                                                                                                                                                                                                                                                                                                                                                                                                                                                                                                                                                                                                                                                                                                                                                                                |
| ther road or street; trail                                | AMERICAN STREET, STREE |
| oute marker: Interstate; U. S.; State                     |                                                                                                                                                                                                                                                                                                                                                                                                                                                                                                                                                                                                                                                                                                                                                                                                                                                                                                                                                                                                                                                                                                                                                                                                                                                                                                                                                                                                                                                                                                                                                                                                                                                                                                                                                                                                                                                                                                                                                                                                                                                                                                                                |
| ailroad: standard gage; narrow gage                       |                                                                                                                                                                                                                                                                                                                                                                                                                                                                                                                                                                                                                                                                                                                                                                                                                                                                                                                                                                                                                                                                                                                                                                                                                                                                                                                                                                                                                                                                                                                                                                                                                                                                                                                                                                                                                                                                                                                                                                                                                                                                                                                                |
| ridge; overpass; underpass                                | * * · · · · · · · · · · · · · · · · · ·                                                                                                                                                                                                                                                                                                                                                                                                                                                                                                                                                                                                                                                                                                                                                                                                                                                                                                                                                                                                                                                                                                                                                                                                                                                                                                                                                                                                                                                                                                                                                                                                                                                                                                                                                                                                                                                                                                                                                                                                                                                                                        |
| unnel: road; railroad                                     | <del></del>                                                                                                                                                                                                                                                                                                                                                                                                                                                                                                                                                                                                                                                                                                                                                                                                                                                                                                                                                                                                                                                                                                                                                                                                                                                                                                                                                                                                                                                                                                                                                                                                                                                                                                                                                                                                                                                                                                                                                                                                                                                                                                                    |
| uilt up area; locality; elevation                         | • 155                                                                                                                                                                                                                                                                                                                                                                                                                                                                                                                                                                                                                                                                                                                                                                                                                                                                                                                                                                                                                                                                                                                                                                                                                                                                                                                                                                                                                                                                                                                                                                                                                                                                                                                                                                                                                                                                                                                                                                                                                                                                                                                          |
| irport; landing field; landing strip                      |                                                                                                                                                                                                                                                                                                                                                                                                                                                                                                                                                                                                                                                                                                                                                                                                                                                                                                                                                                                                                                                                                                                                                                                                                                                                                                                                                                                                                                                                                                                                                                                                                                                                                                                                                                                                                                                                                                                                                                                                                                                                                                                                |
| ational boundary                                          |                                                                                                                                                                                                                                                                                                                                                                                                                                                                                                                                                                                                                                                                                                                                                                                                                                                                                                                                                                                                                                                                                                                                                                                                                                                                                                                                                                                                                                                                                                                                                                                                                                                                                                                                                                                                                                                                                                                                                                                                                                                                                                                                |
| tate boundary                                             |                                                                                                                                                                                                                                                                                                                                                                                                                                                                                                                                                                                                                                                                                                                                                                                                                                                                                                                                                                                                                                                                                                                                                                                                                                                                                                                                                                                                                                                                                                                                                                                                                                                                                                                                                                                                                                                                                                                                                                                                                                                                                                                                |
| ounty boundary                                            |                                                                                                                                                                                                                                                                                                                                                                                                                                                                                                                                                                                                                                                                                                                                                                                                                                                                                                                                                                                                                                                                                                                                                                                                                                                                                                                                                                                                                                                                                                                                                                                                                                                                                                                                                                                                                                                                                                                                                                                                                                                                                                                                |
| ational or State reservation boundary                     | _ :                                                                                                                                                                                                                                                                                                                                                                                                                                                                                                                                                                                                                                                                                                                                                                                                                                                                                                                                                                                                                                                                                                                                                                                                                                                                                                                                                                                                                                                                                                                                                                                                                                                                                                                                                                                                                                                                                                                                                                                                                                                                                                                            |
| and grant boundary                                        |                                                                                                                                                                                                                                                                                                                                                                                                                                                                                                                                                                                                                                                                                                                                                                                                                                                                                                                                                                                                                                                                                                                                                                                                                                                                                                                                                                                                                                                                                                                                                                                                                                                                                                                                                                                                                                                                                                                                                                                                                                                                                                                                |
| . S. public lands survey: range, township; section        |                                                                                                                                                                                                                                                                                                                                                                                                                                                                                                                                                                                                                                                                                                                                                                                                                                                                                                                                                                                                                                                                                                                                                                                                                                                                                                                                                                                                                                                                                                                                                                                                                                                                                                                                                                                                                                                                                                                                                                                                                                                                                                                                |
| ange, township; section line: protracted                  |                                                                                                                                                                                                                                                                                                                                                                                                                                                                                                                                                                                                                                                                                                                                                                                                                                                                                                                                                                                                                                                                                                                                                                                                                                                                                                                                                                                                                                                                                                                                                                                                                                                                                                                                                                                                                                                                                                                                                                                                                                                                                                                                |
| ower transmission line; pipeline                          |                                                                                                                                                                                                                                                                                                                                                                                                                                                                                                                                                                                                                                                                                                                                                                                                                                                                                                                                                                                                                                                                                                                                                                                                                                                                                                                                                                                                                                                                                                                                                                                                                                                                                                                                                                                                                                                                                                                                                                                                                                                                                                                                |
| am; dam with lock                                         |                                                                                                                                                                                                                                                                                                                                                                                                                                                                                                                                                                                                                                                                                                                                                                                                                                                                                                                                                                                                                                                                                                                                                                                                                                                                                                                                                                                                                                                                                                                                                                                                                                                                                                                                                                                                                                                                                                                                                                                                                                                                                                                                |
| emetery; building                                         |                                                                                                                                                                                                                                                                                                                                                                                                                                                                                                                                                                                                                                                                                                                                                                                                                                                                                                                                                                                                                                                                                                                                                                                                                                                                                                                                                                                                                                                                                                                                                                                                                                                                                                                                                                                                                                                                                                                                                                                                                                                                                                                                |
| /indmill; water well; spring                              | ð                                                                                                                                                                                                                                                                                                                                                                                                                                                                                                                                                                                                                                                                                                                                                                                                                                                                                                                                                                                                                                                                                                                                                                                                                                                                                                                                                                                                                                                                                                                                                                                                                                                                                                                                                                                                                                                                                                                                                                                                                                                                                                                              |
| line shaft; adit or cave; mine, quarry; gravel pit        | <b>v</b> ≻                                                                                                                                                                                                                                                                                                                                                                                                                                                                                                                                                                                                                                                                                                                                                                                                                                                                                                                                                                                                                                                                                                                                                                                                                                                                                                                                                                                                                                                                                                                                                                                                                                                                                                                                                                                                                                                                                                                                                                                                                                                                                                                     |
| ampground; picnic area; U. S. location monument           | I • • • • • • • • • • • • • • • • • • •                                                                                                                                                                                                                                                                                                                                                                                                                                                                                                                                                                                                                                                                                                                                                                                                                                                                                                                                                                                                                                                                                                                                                                                                                                                                                                                                                                                                                                                                                                                                                                                                                                                                                                                                                                                                                                                                                                                                                                                                                                                                                        |
| uins; cliff dwelling                                      | i                                                                                                                                                                                                                                                                                                                                                                                                                                                                                                                                                                                                                                                                                                                                                                                                                                                                                                                                                                                                                                                                                                                                                                                                                                                                                                                                                                                                                                                                                                                                                                                                                                                                                                                                                                                                                                                                                                                                                                                                                                                                                                                              |
| istorted surface: strip mine, lava; sand                  |                                                                                                                                                                                                                                                                                                                                                                                                                                                                                                                                                                                                                                                                                                                                                                                                                                                                                                                                                                                                                                                                                                                                                                                                                                                                                                                                                                                                                                                                                                                                                                                                                                                                                                                                                                                                                                                                                                                                                                                                                                                                                                                                |
| ontours: index; intermediate; supplementary               |                                                                                                                                                                                                                                                                                                                                                                                                                                                                                                                                                                                                                                                                                                                                                                                                                                                                                                                                                                                                                                                                                                                                                                                                                                                                                                                                                                                                                                                                                                                                                                                                                                                                                                                                                                                                                                                                                                                                                                                                                                                                                                                                |
| athymetric contours: index; intermediate                  |                                                                                                                                                                                                                                                                                                                                                                                                                                                                                                                                                                                                                                                                                                                                                                                                                                                                                                                                                                                                                                                                                                                                                                                                                                                                                                                                                                                                                                                                                                                                                                                                                                                                                                                                                                                                                                                                                                                                                                                                                                                                                                                                |
| tream, lake: perennial; intermittent                      |                                                                                                                                                                                                                                                                                                                                                                                                                                                                                                                                                                                                                                                                                                                                                                                                                                                                                                                                                                                                                                                                                                                                                                                                                                                                                                                                                                                                                                                                                                                                                                                                                                                                                                                                                                                                                                                                                                                                                                                                                                                                                                                                |
| apids, large and small; falls, large and small            | # J                                                                                                                                                                                                                                                                                                                                                                                                                                                                                                                                                                                                                                                                                                                                                                                                                                                                                                                                                                                                                                                                                                                                                                                                                                                                                                                                                                                                                                                                                                                                                                                                                                                                                                                                                                                                                                                                                                                                                                                                                                                                                                                            |
| rea to be submerged; marsh, swamp                         | white where —                                                                                                                                                                                                                                                                                                                                                                                                                                                                                                                                                                                                                                                                                                                                                                                                                                                                                                                                                                                                                                                                                                                                                                                                                                                                                                                                                                                                                                                                                                                                                                                                                                                                                                                                                                                                                                                                                                                                                                                                                                                                                                                  |
| and subject to controlled inundation: woodland            |                                                                                                                                                                                                                                                                                                                                                                                                                                                                                                                                                                                                                                                                                                                                                                                                                                                                                                                                                                                                                                                                                                                                                                                                                                                                                                                                                                                                                                                                                                                                                                                                                                                                                                                                                                                                                                                                                                                                                                                                                                                                                                                                |