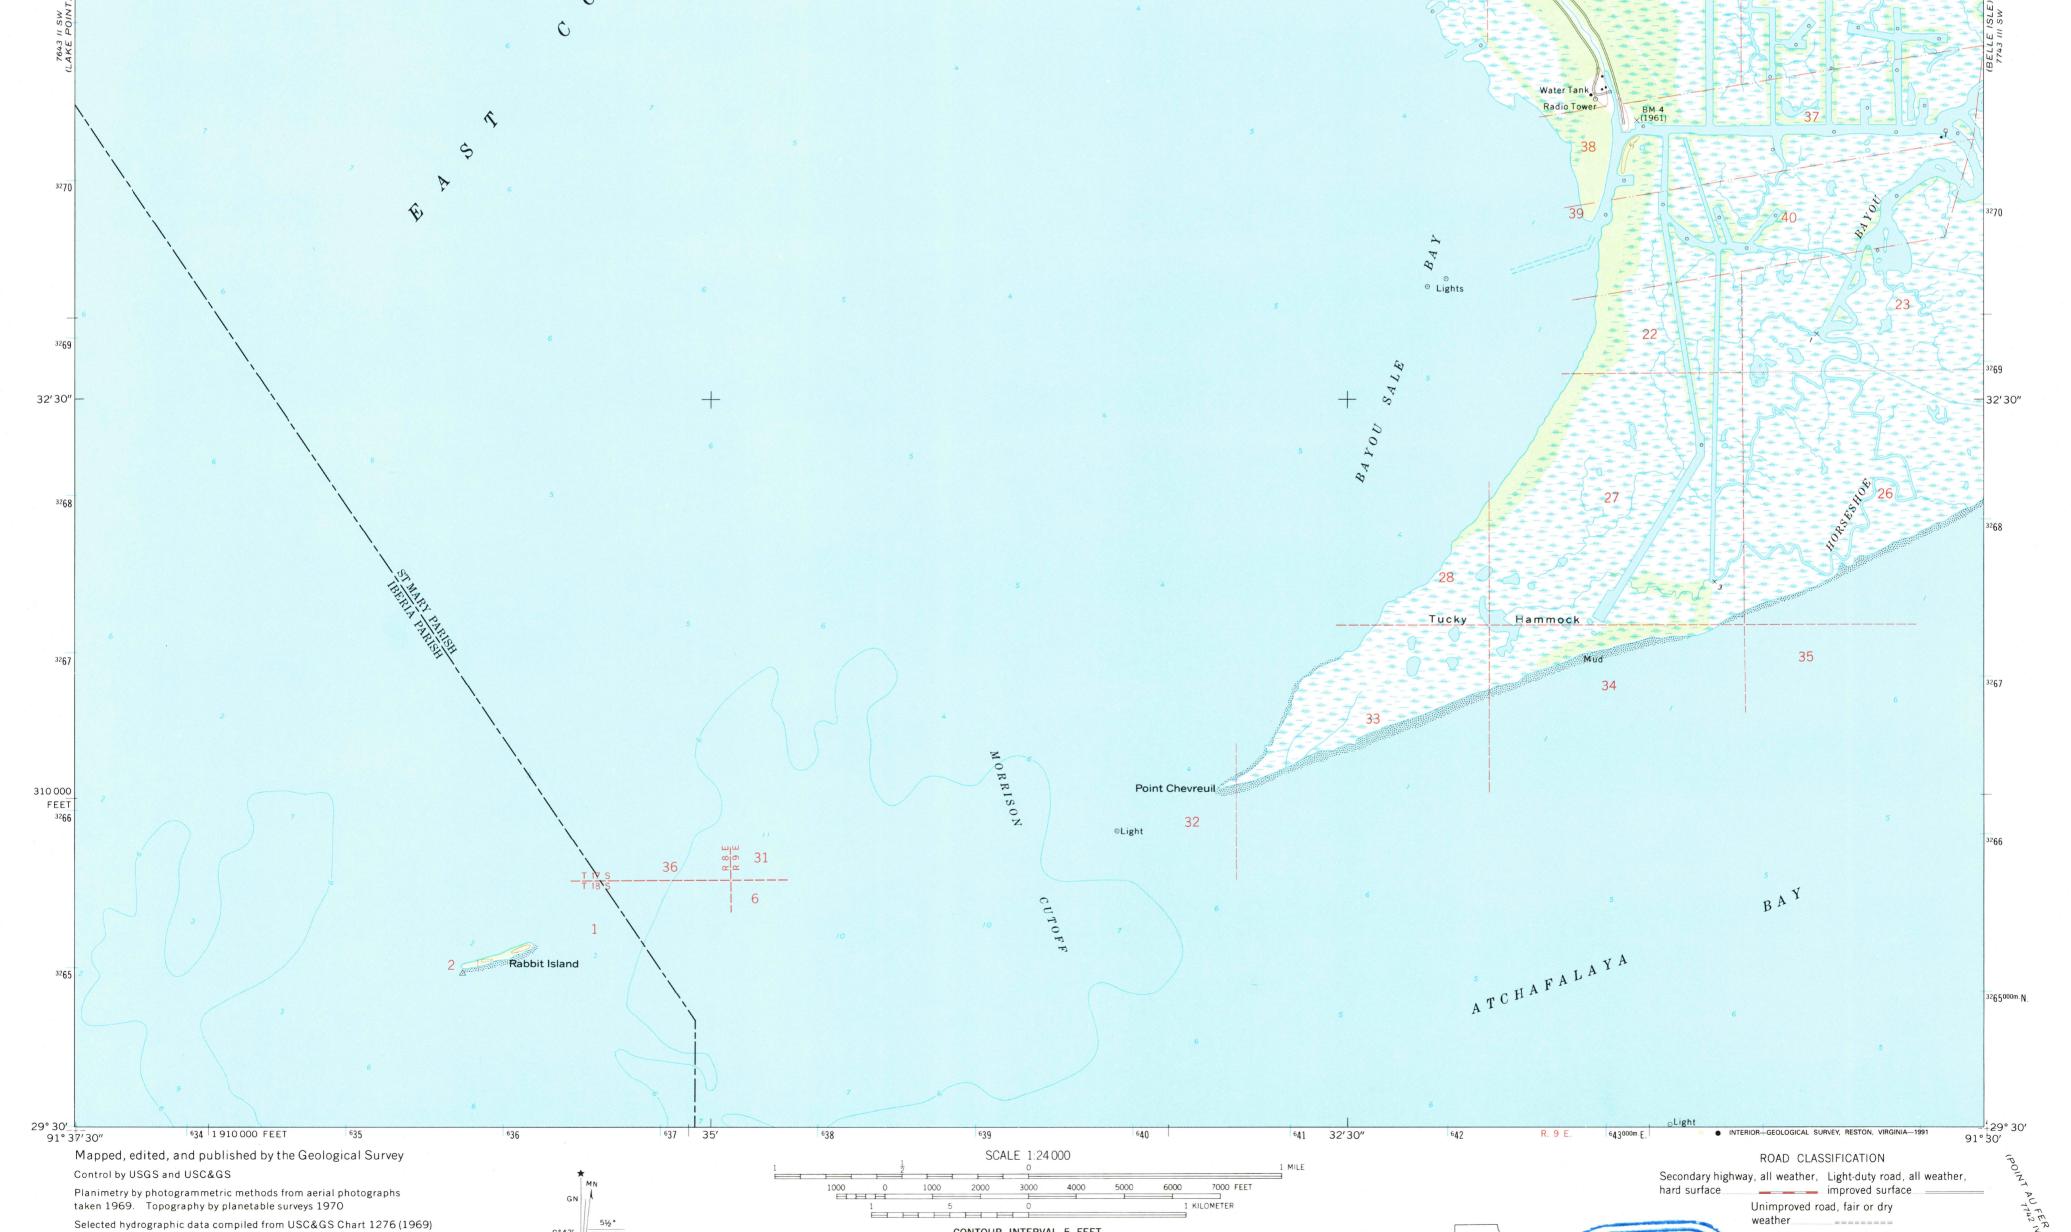

Polyconic projection. 1927 North American datum 10,000-foot grid based on Louisiana coordinate system, south zone 1000-meter Universal Transverse Mercator grid ticks, zone 15, shown in blue

All or part of this quadrangle lies within a subsidence area Bench marks have been adjusted to 1964 leveling unless otherwise indicated by parenthetical dates

This information is not intended for navigational purposes

Dotted land lines established by private survey

Map photoinspected 1981 No major culture or drainage changes observed

UTM GRID AND 1970 MAGNETIC NORTH DECLINATION AT CENTER OF SHEET The difference between 1927 North American Datum and North American Datum of 1983 (NAD 83) for 7.5-minute intersections is given in USGS Bulletin 1875. The NAD 83 is shown by dashed corner ticks

13 MILS

98 MILS

0

CONTOUR INTERVAL 5 FEE NATIONAL GEODETIC VERTICAL DATUM OF 1929 DEPTH CURVES AND SOUNDINGS IN FEET-GULF COAST LOW WATER DATUM THE RELATIONSHIP BETWEEN THE TWO DATUMS IS VARIABLE SHORELINE SHOWN REPRESENTS THE APPROXIMATE LINE OF MEAN HIGH WATER THE MEAN RANGE OF TIDE IS APPROXIMATELY 1½ FEET