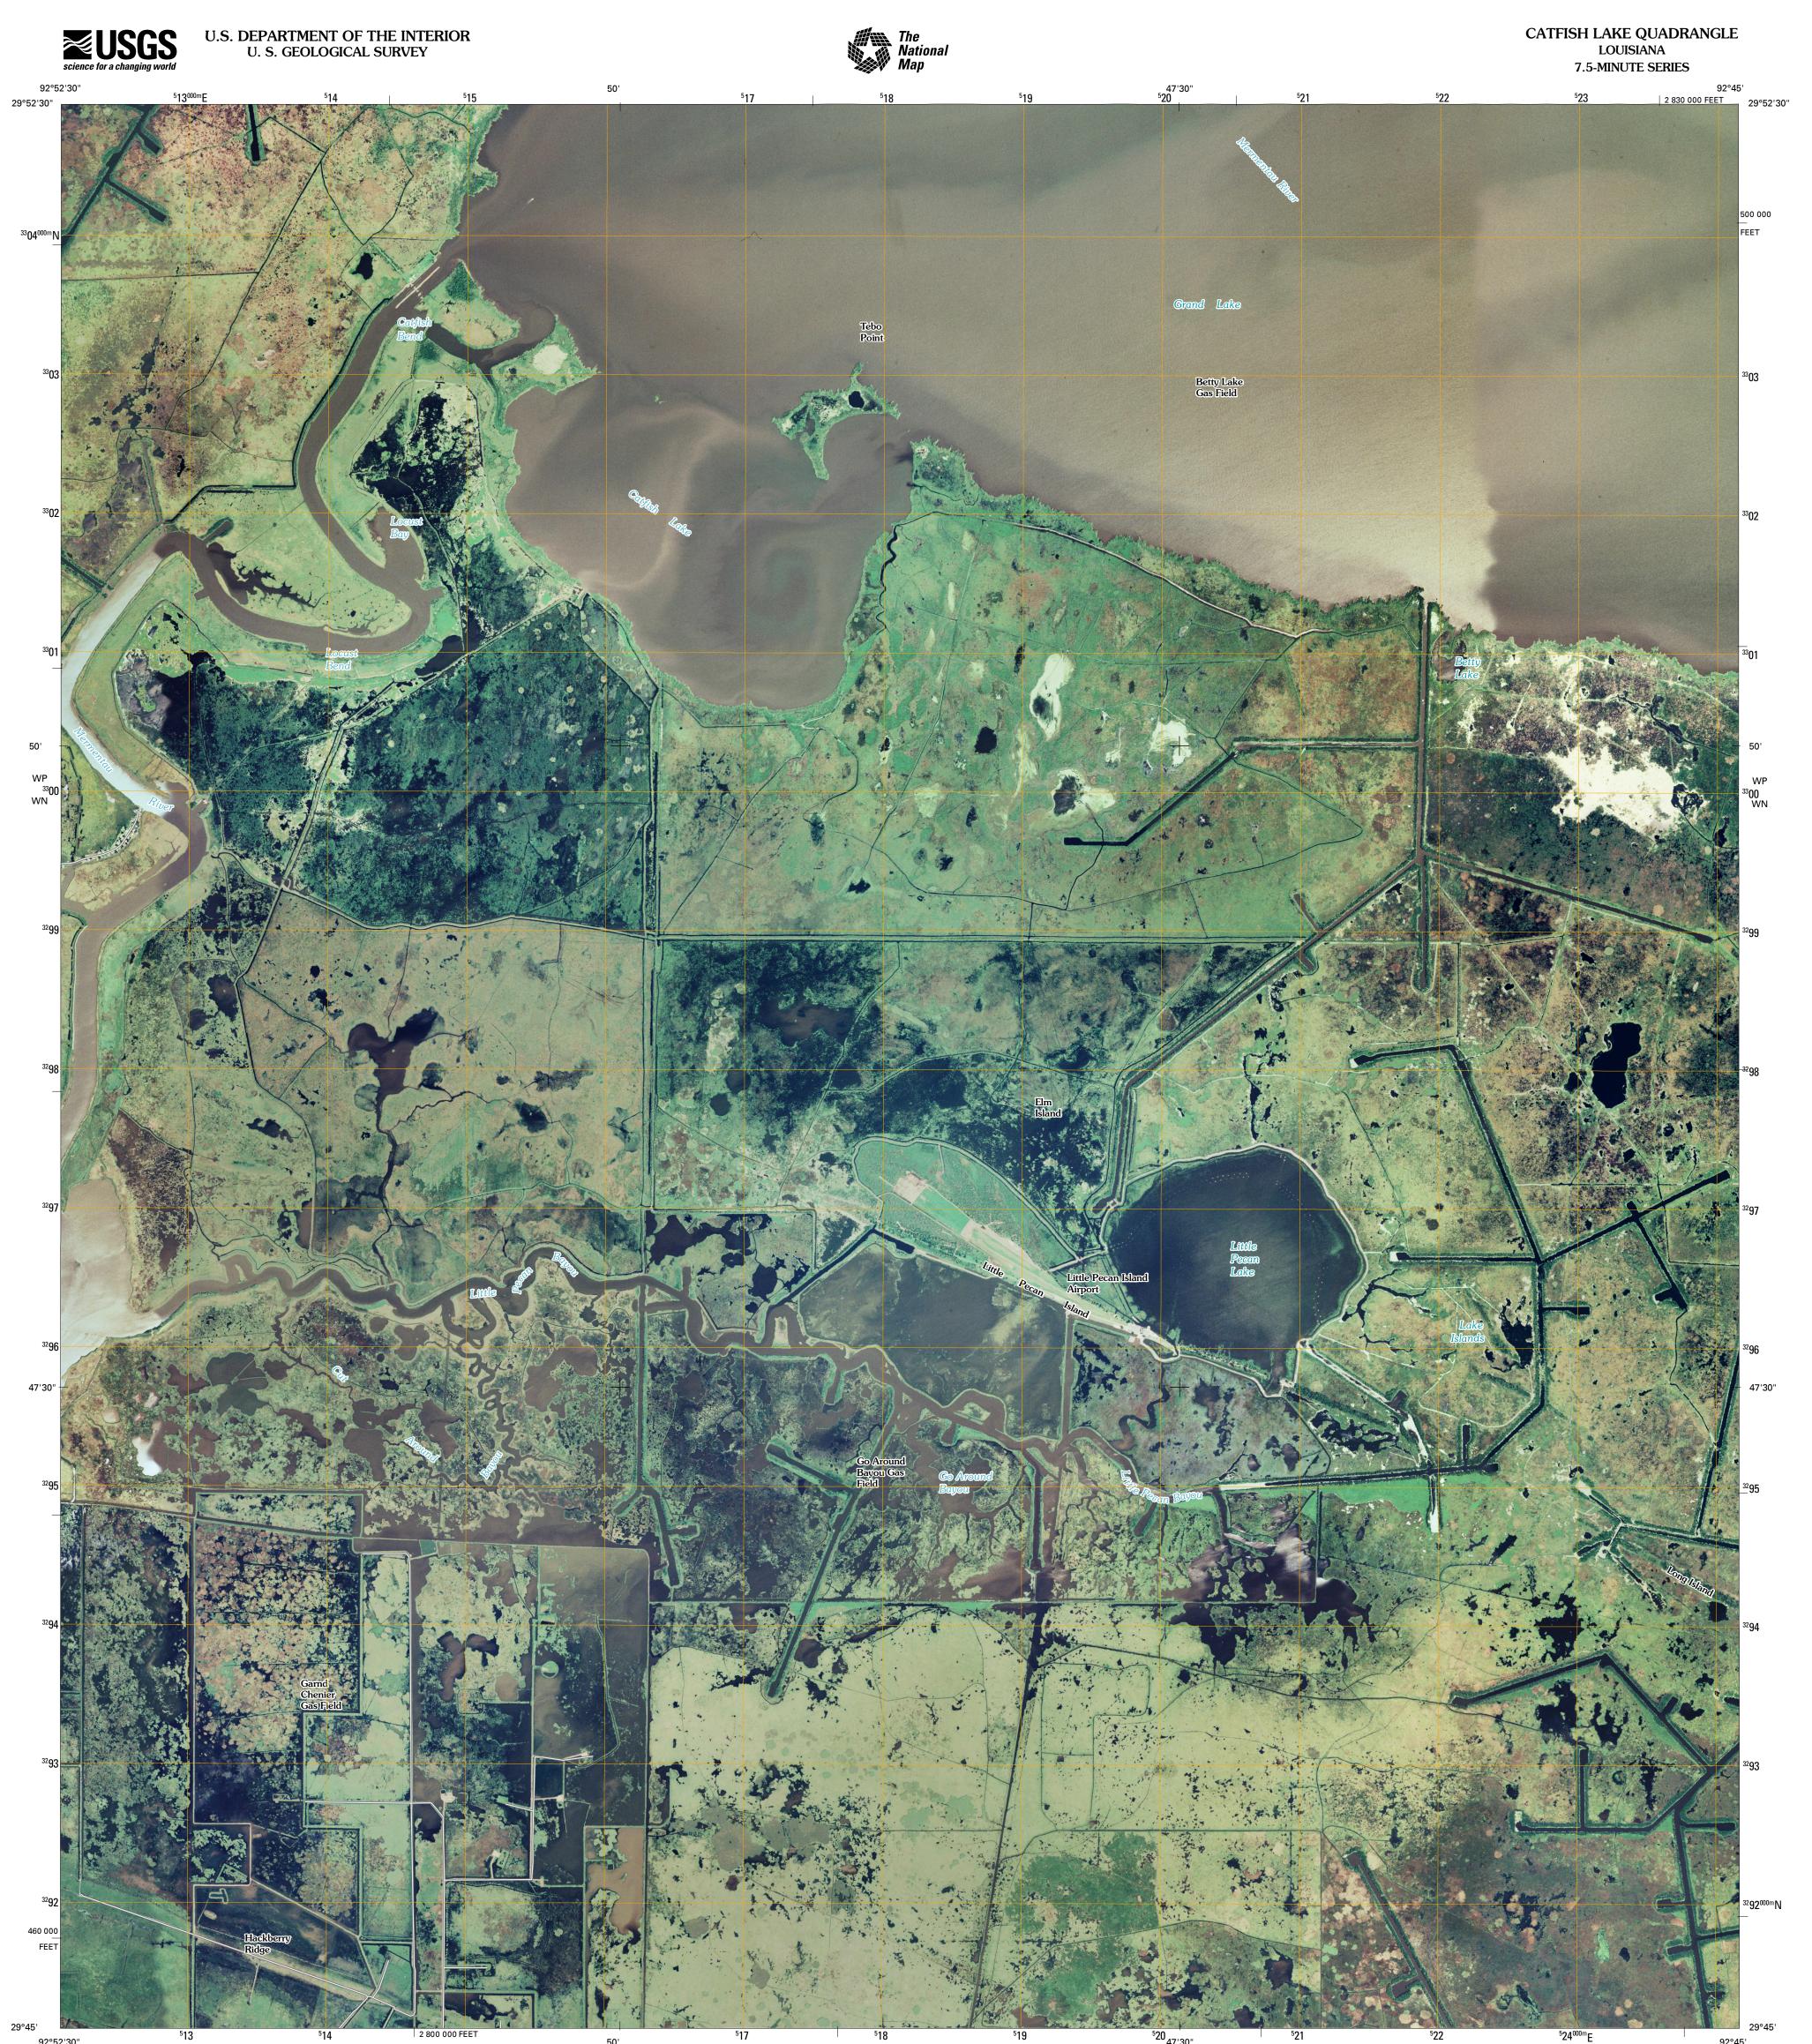

SCALE 1:24 000

KILOMETERS

METERS

4000 5000

FEET

This map was produced to conform with version 0.0.25 of the draft USGS Standards for 7.5-Minute Quadrangle Maps. A metadata file associated with this product is also draft version 0.0.25

1000

6000

7000

8000

1 0.5 1000 500

1000

1000 ... 1 0.5 0 MILES

2000

3000

.....NAIP, September 2007 ..National Transportation Dataset, 2004 .....GNIS, 2008 Imagery Roads... Names..

Produced by the United States Geological Survey North American Datum of 1983 (NAD83) World Geodetic System of 1984 (WGS84). Projection and 1 000-meter grid: Universal Transverse Mercator, Zone 15R 10 000-foot ticks: Louisiana Coordinate System of 1983 (south zone)