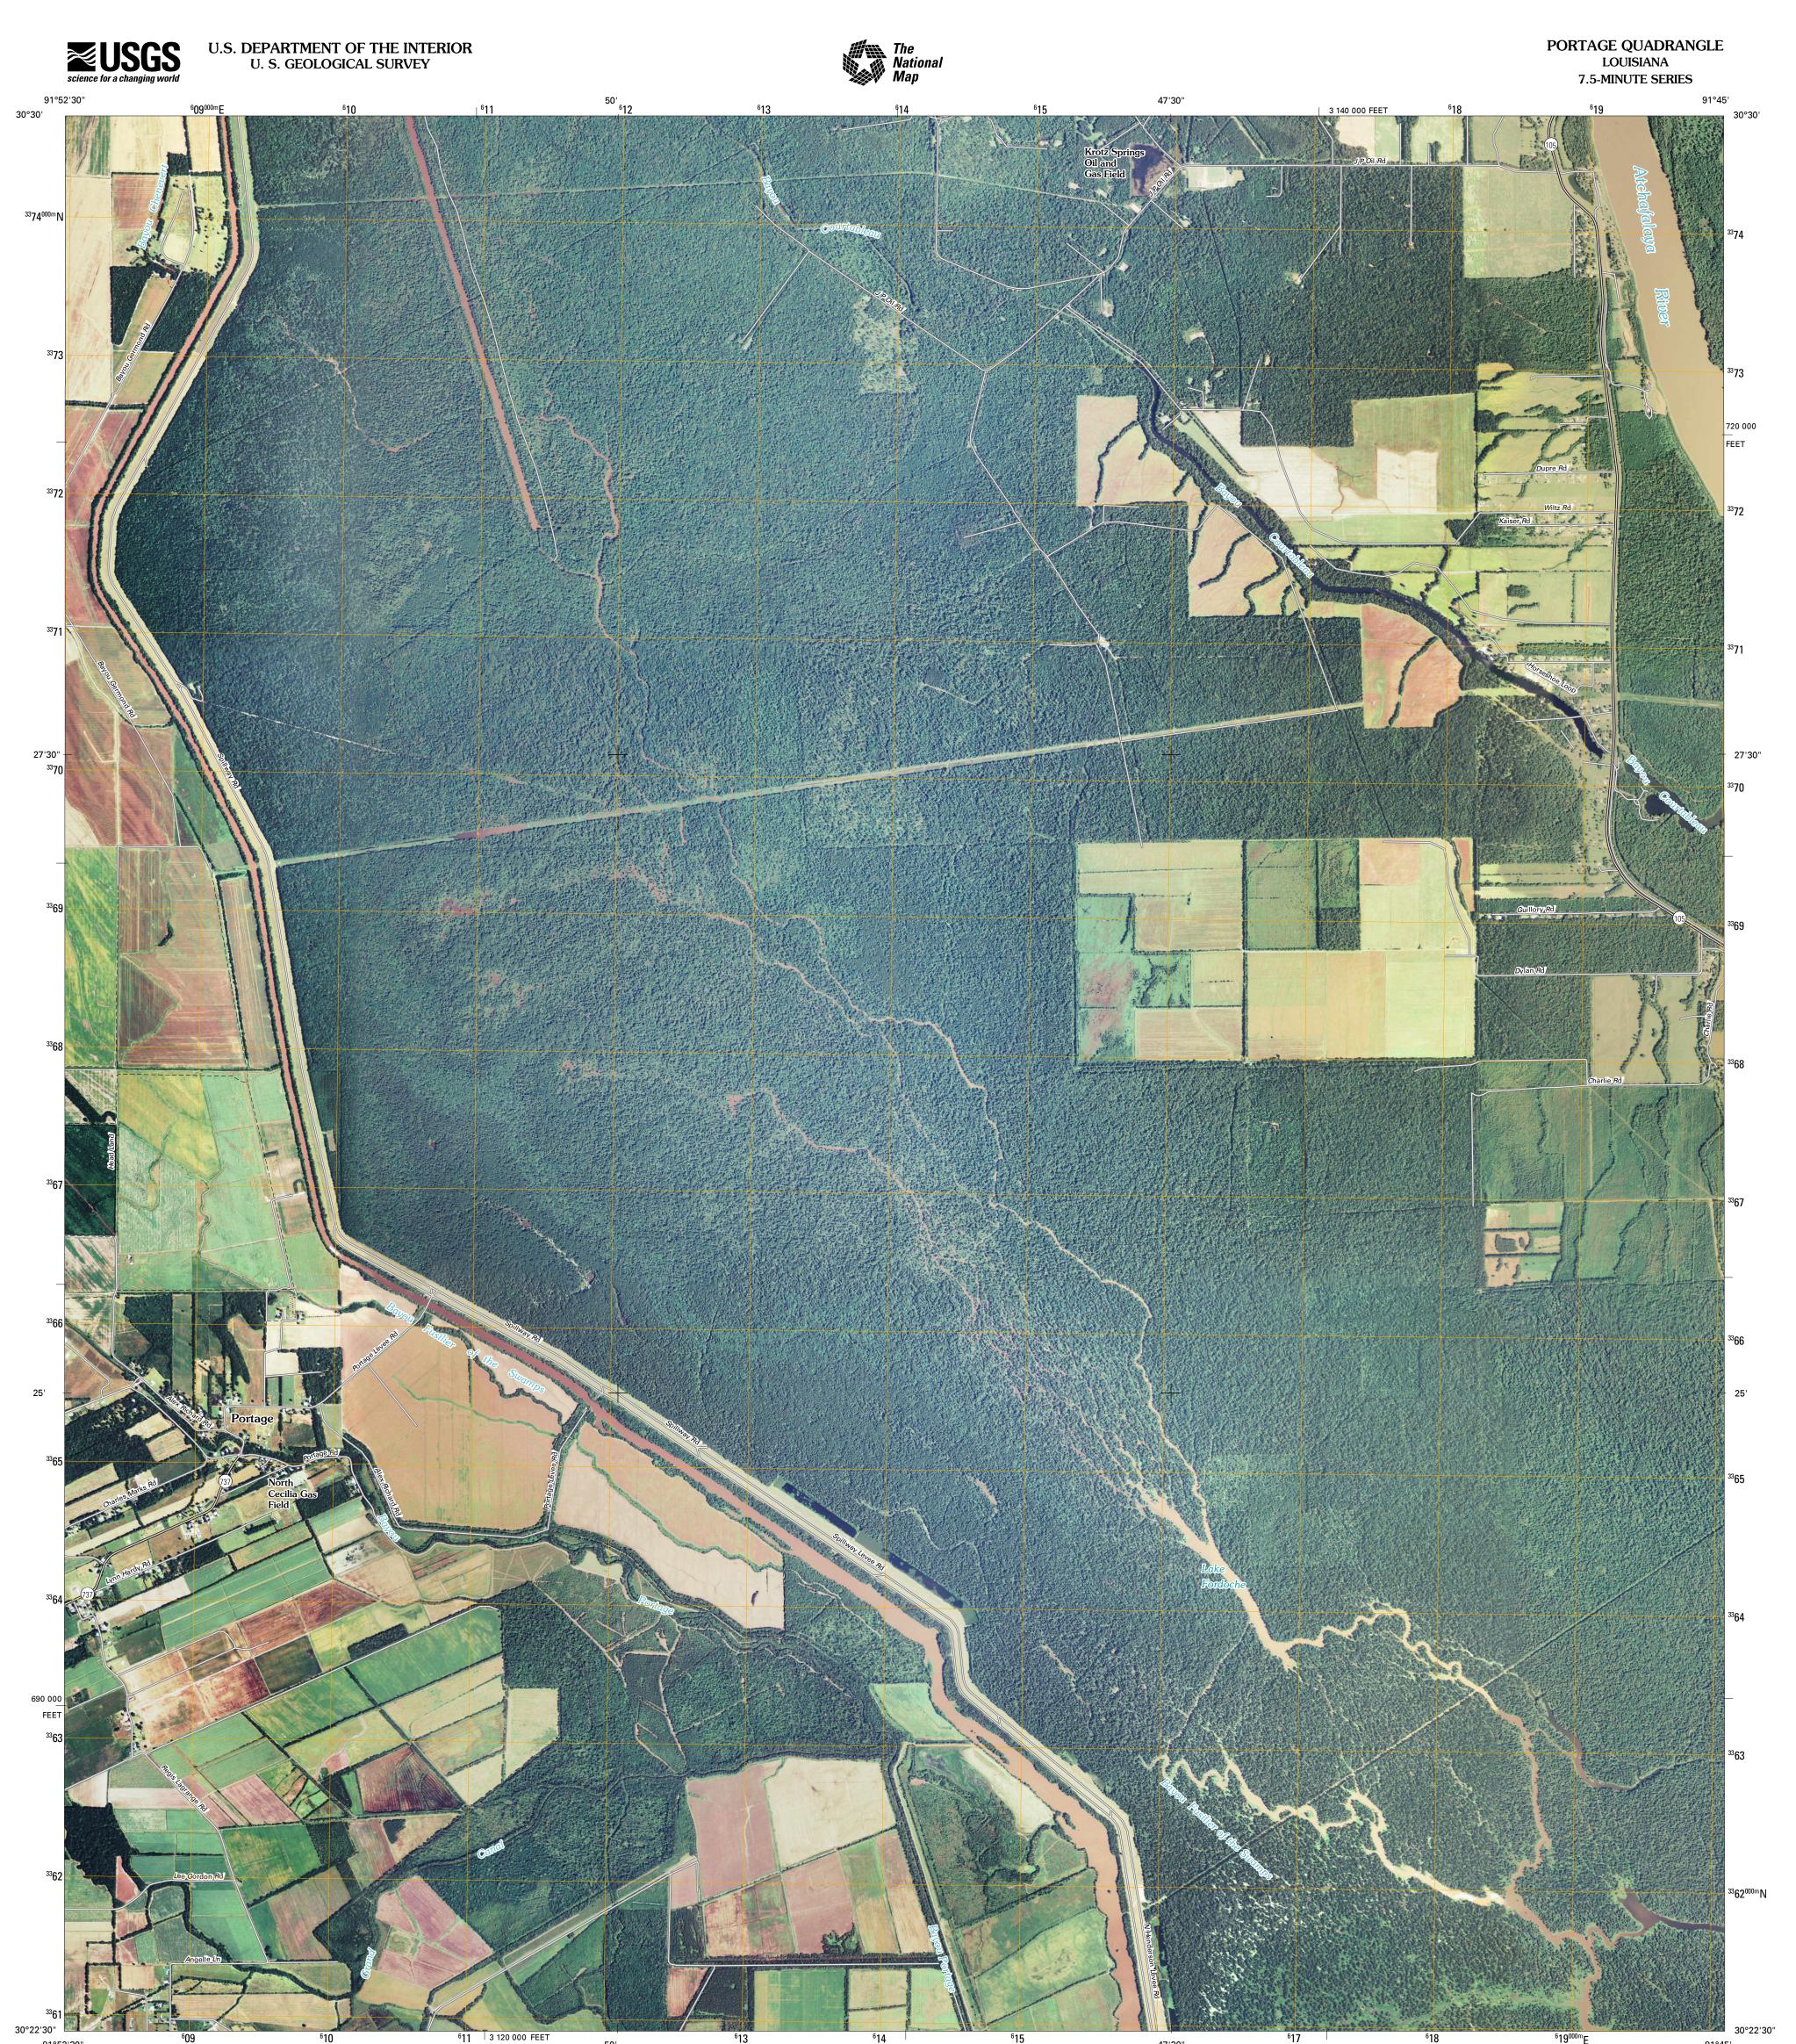

91°52'30"

50'

1000

2000

GN 23 MILS

UTM GRID AND 2009 MAGNETIC NORTH DECLINATION AT CENTER OF SHEET

U.S. National Grid 100,000-m Square ID

ХР

Grid Zone Designation 15R

0° 36′ 11 MILS

47'30"

91°45'

PORTAGE, LA

2009

.....NAIP, September 2007 .....National Transportation Dataset, 2004 - 2005 ......GNIS, 2008 Imag Roads... Names.

Produced by the United States Geological Survey North American Datum of 1983 (NAD83) World Geodetic System of 1984 (WGS84). Projection and 1 000-meter grid: Universal Transverse Mercator, Zone 15R 10 000-foot ticks: Louisiana Coordinate System of 1983 (south zone)