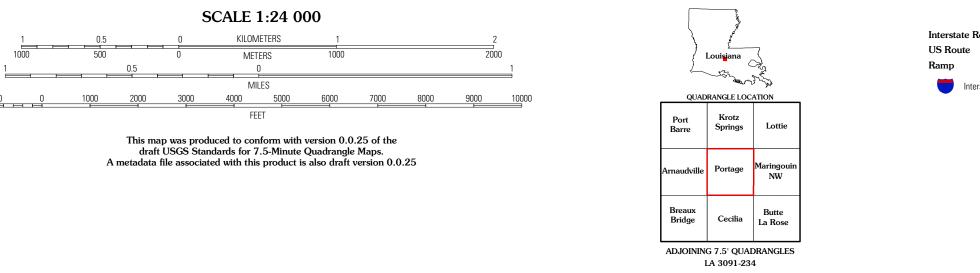

91°52'30"

50'

1000

2000

GN 23 MILS

UTM GRID AND 2009 MAGNETIC NORTH DECLINATION AT CENTER OF SHEET

U.S. National Grid 100,000-m Square ID

ХР

Grid Zone Designation 15R

0° 36′ 11 MILS

47'30"

91°45'

PORTAGE, LA

2009

.....NAIP, September 2007 .....National Transportation Dataset, 2004 - 2005 ......GNIS, 2008 Imag Roads... Names.

Produced by the United States Geological Survey North American Datum of 1983 (NAD83) World Geodetic System of 1984 (WGS84). Projection and 1 000-meter grid: Universal Transverse Mercator, Zone 15R 10 000-foot ticks: Louisiana Coordinate System of 1983 (south zone)