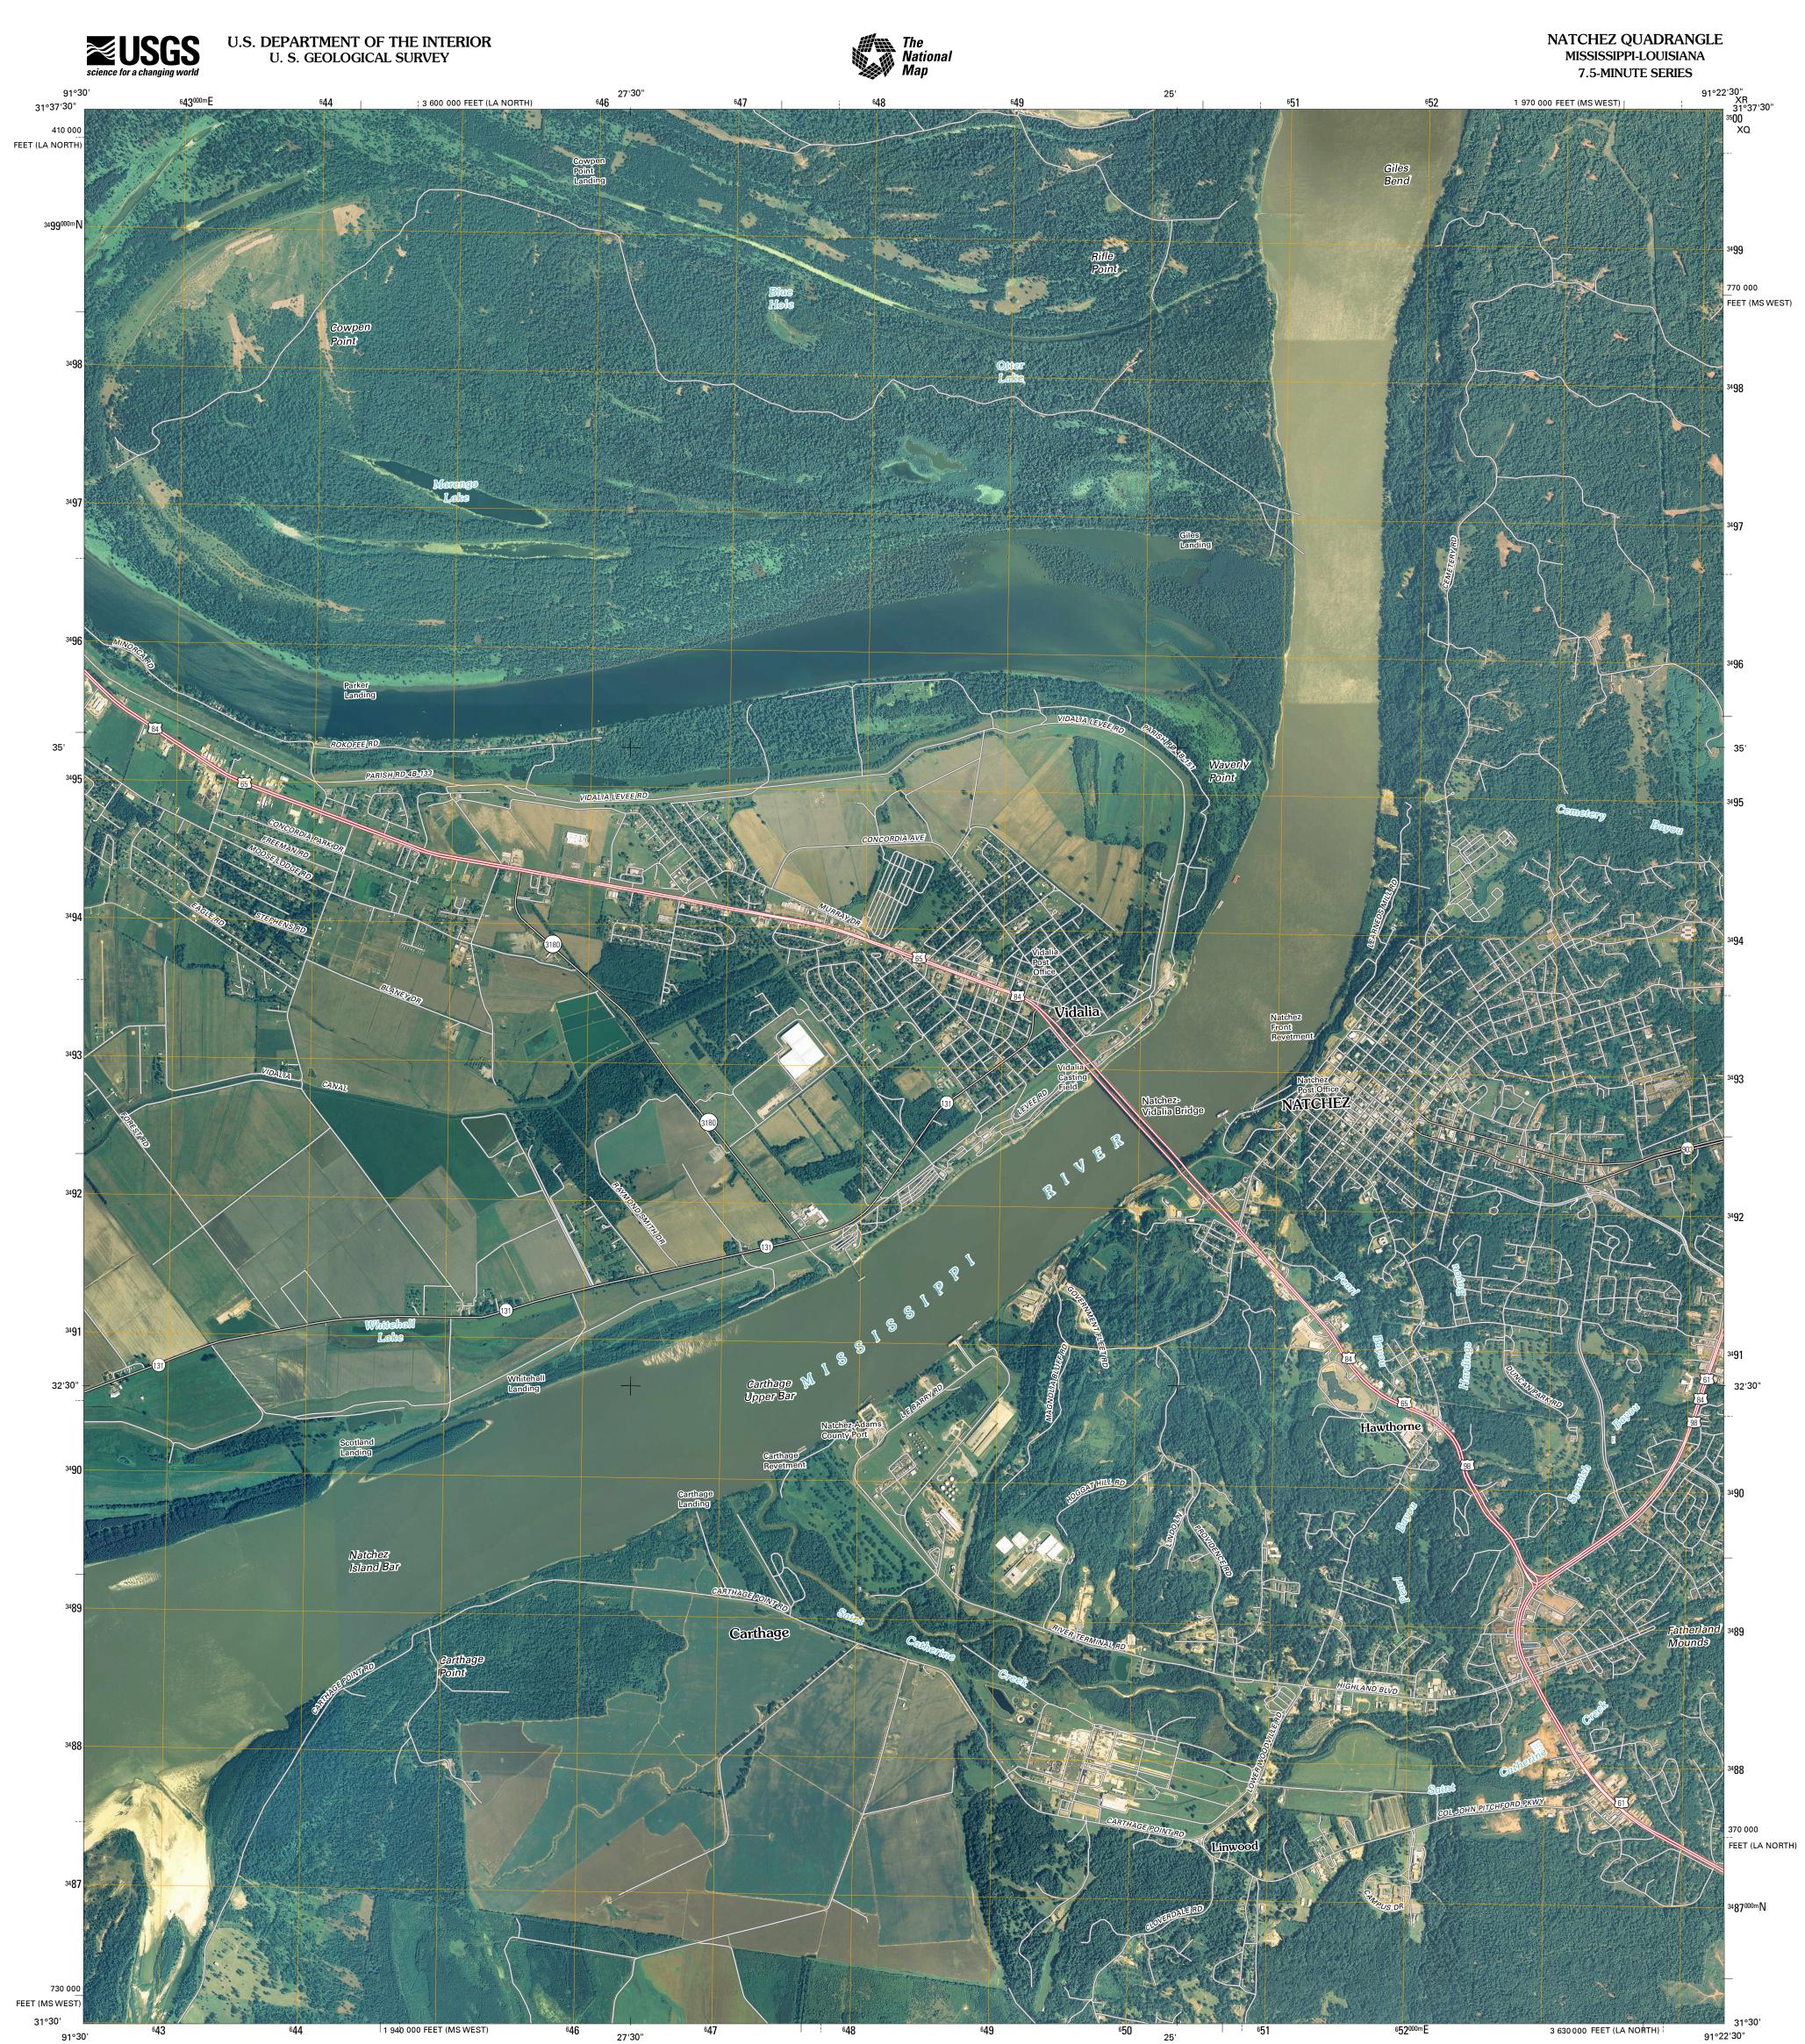

91°30'

27'30"

91°22'30"

Produced by the United States Geological Survey North American Datum of 1983 (NAD83) World Geodetic System of 1984 (WGS84). Projection and 1 000-meter grid: Universal Transverse Mercator, Zone 15R 10 000-foot ticks: Mississippi Coordinate System of 1983 (west zone) and Louisiana Coordinate System of 1983 (north zone)

.....NAIP, August 2007 .....National Transportation Dataset, 2004 - 2008 .....GNIS, 2008 Imagery. Roads.... Names..

NATCHEZ, MS-LA

ROAD CLASSIFICATION

US Route

\_\_\_\_\_

State Route

Local Road

\_\_\_\_\_

State Route

4WD

Interstate Route

Interstate Route

US Route

Ramp

2009